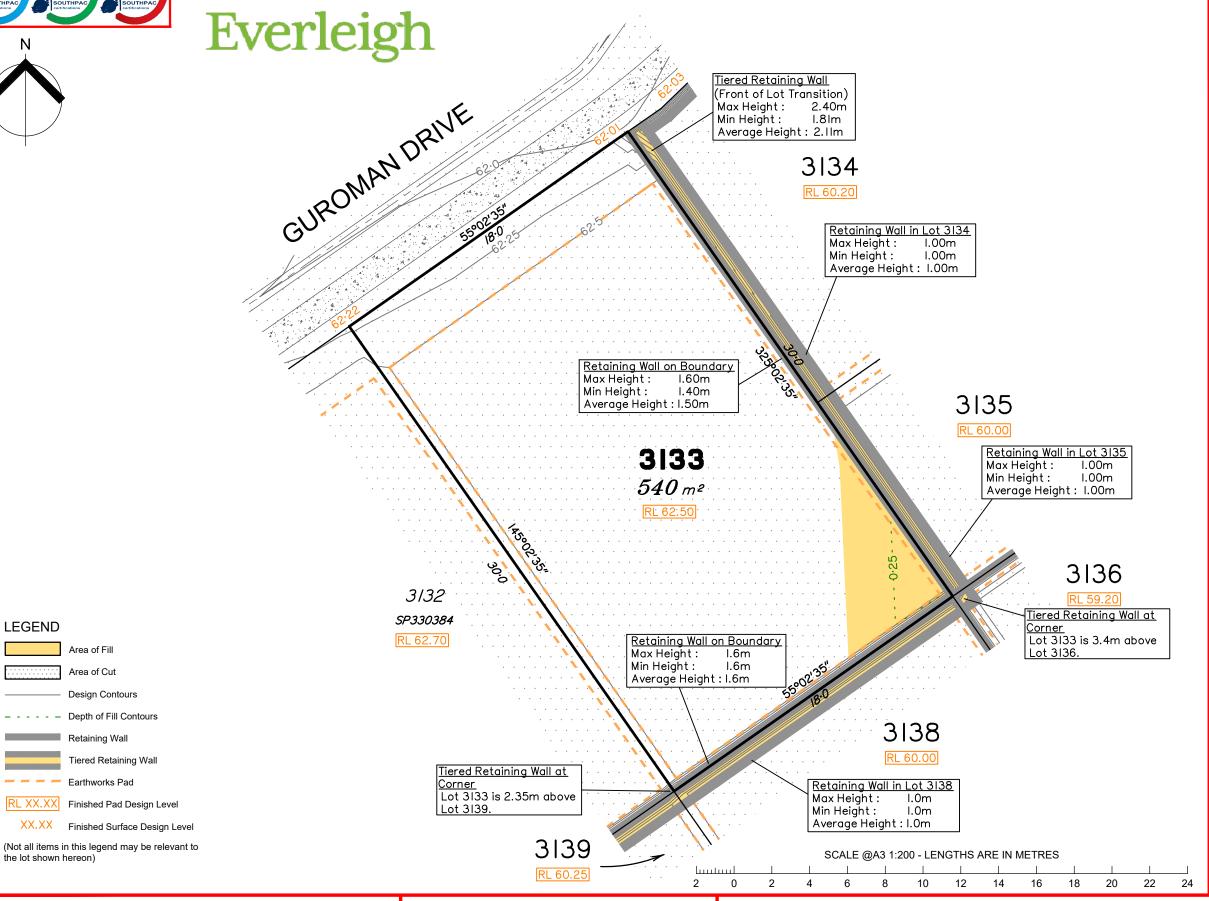

Parts of this lot may be subject to rip and re-compact earthwork procedures as determined by site conditions. This process may be completed in cut locations to assist the house pad construction. Any re-compaction will comply with AS3798 requirements and certified by a third party company.

All fill shall be placed and compacted in a controlled manner so that Level 1 level of responsibility may be achieved and certified

Extent of retaining walls shown indicatively only. Retaining walls may not extend the full length of a lot boundary where finished level between allotments is less than 0.5m.

the lot shown hereon)

**LEGEND** 

Area of Fill

Area of Cut

**Design Contours** 

Retaining Wall

Earthworks Pad

RL XX.XX Finished Pad Design Level

Depth of Fill Contours

Tiered Retaining Wall

Saunders Havill Group Pty Ltd ABN 24 144 972 949 Brisbane Springfield Rockhampton head office 9 Thompson St Bowen Hills Q 4006 phone 1300 123 SHG web www.saundershavill.com

## Disclosure Plan for Proposed Lot 3133 on SP331503

Described as part of Lot 9003 on SP331504 Existing Title Reference: 51275679

Locality of Greenbank (Logan City Council)

Level Datum: AHD der. Origin of Levels: PSM 203673 RL of Origin: 54.070

Contour Interval: 0.25m Scale @A3 1: 200

Dwg No. 7598 S 45 DP A 3133

ø surveying ø town planning ø urban design ø environmental management ø landscape architecture