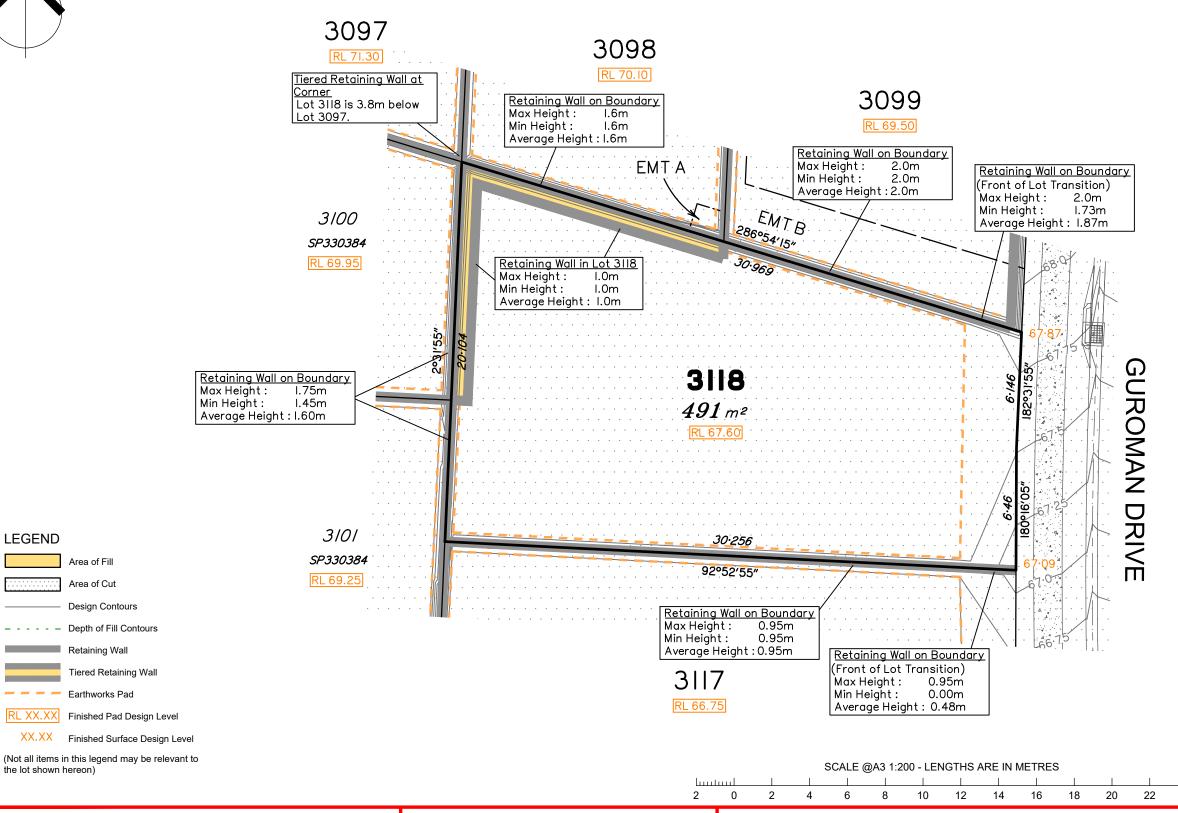

Parts of this lot may be subject to rip and re-compact earthwork procedures as determined by site conditions. This process may be completed in cut locations to assist the house pad construction. Any re-compaction will comply with AS3798 requirements and certified by a third party company.

Extent of retaining walls shown indicatively only. Retaining walls may not extend the full length of a lot boundary where finished level between allotments is less than 0.5m.

| sellss |          | No. | by  | Date     | Chkd | Description    |
|--------|----------|-----|-----|----------|------|----------------|
|        | S        | Α   | TBG | 10/03/22 | CU   | Original Issue |
|        | sne      |     |     |          |      |                |
|        | <u>0</u> |     |     |          |      |                |
|        |          |     |     |          |      |                |
|        |          |     |     |          |      |                |

the lot shown hereon)

**LEGEND** 

Area of Fill

Area of Cut

**Design Contours** 

Retaining Wall

Earthworks Pad

Depth of Fill Contours

Tiered Retaining Wall

Saunders Havill Group Pty Ltd ABN 24 144 972 949 Brisbane Springfield Rockhampton head office 9 Thompson St Bowen Hills Q 4006 phone 1300 123 SHG web www.saundershavill.com

This Disclosure Plan is prepared for the sole purpose of satisfying the disclosure requirements of the Land Sales Act and SHOULD NOT be used for any other purpose, particularly as-constructed purposes. This information is compiled from design plans only, unless otherwise stated, and therefore is subject to final survey and construction of operational works.

## Disclosure Plan for Proposed Lot 3118 on SP331503

Described as part of Lot 9003 on SP331504 Existing Title Reference: 51275679

Locality of Greenbank (Logan City Council)

Level Datum: AHD der. Origin of Levels: PSM 203673

RL of Origin: 54.070 Contour Interval: 0.25m

Scale @A3 1: 200

Dwg No. 7598 S 45 DP A 3118