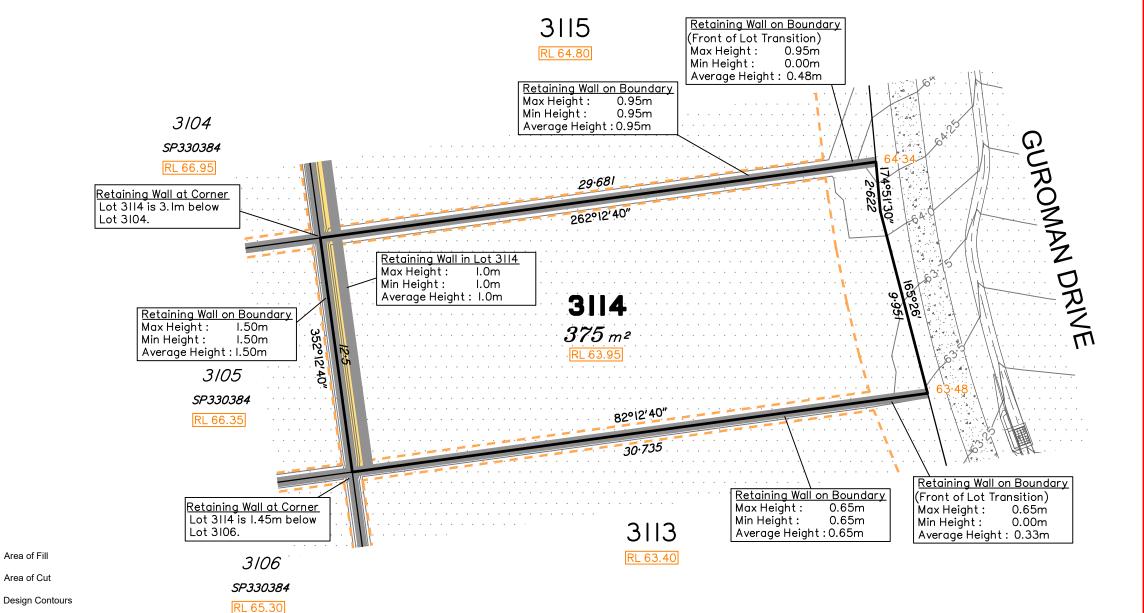

Extent of retaining walls shown indicatively only. Retaining walls may not extend the full length of a lot boundary where finished level between allotments is less than 0.5m.

the lot shown hereon)

**LEGEND** 

Depth of Fill Contours Retaining Wall

Tiered Retaining Wall Earthworks Pad RL XX.XX Finished Pad Design Level

XX.XX Finished Surface Design Level

(Not all items in this legend may be relevant to

Saunders Havill Group Pty Ltd ABN 24 144 972 949 Brisbane Springfield Rockhampton head office 9 Thompson St Bowen Hills Q 4006 phone 1300 123 SHG web www.saundershavill.com

## Disclosure Plan for Proposed Lot 3114 on SP331503

14

SCALE @A3 1:200 - LENGTHS ARE IN METRES

Described as part of Lot 9003 on SP331504 Existing Title Reference: 51275679

16

18

20

Locality of Greenbank (Logan City Council)

Level Datum: AHD der. Origin of Levels: PSM 203673 RL of Origin: 54.070 Contour Interval: 0.25m

Scale @A3 1: 200

Dwg No. 7598 S 45 DP A 3114