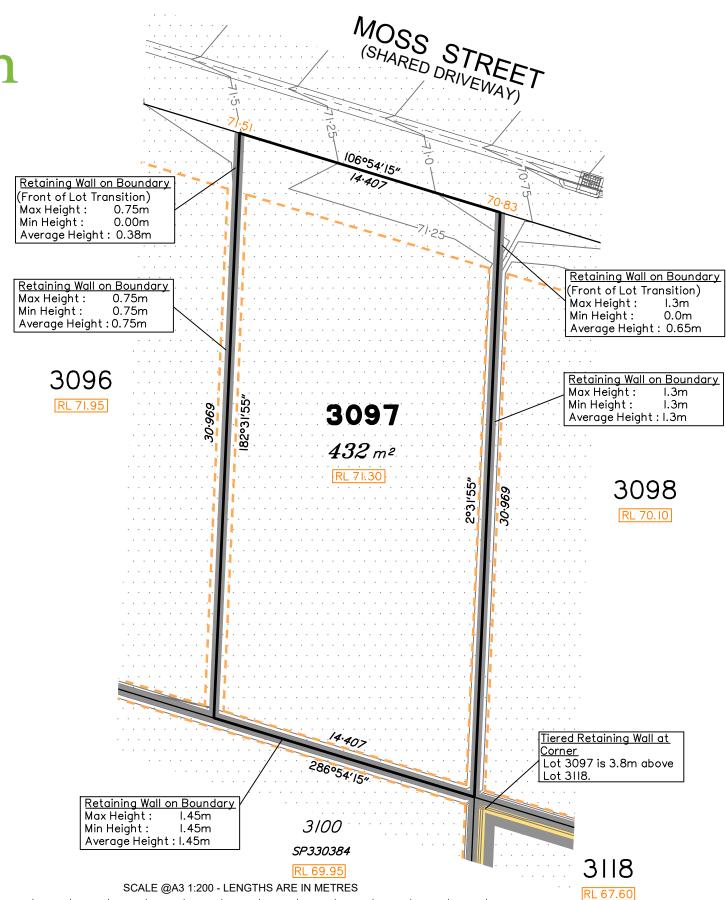

Parts of this lot may be subject to rip and re-compact earthwork procedures as determined by site conditions. This process may be completed in cut locations to assist the house pad construction. Any re-compaction will comply with AS3798 requirements and certified by a third party company.

Extent of retaining walls shown indicatively only. Retaining walls may not extend the full length of a lot boundary where finished level between allotments is less than 0.5m.

|  |      | No. | by  | Date     | Chkd | Description    |  |
|--|------|-----|-----|----------|------|----------------|--|
|  | nes  | Α   | TBG | 10/03/22 | CU   | Original Issue |  |
|  | ssue |     |     |          |      |                |  |
|  | _    |     |     |          |      |                |  |
|  |      |     |     |          |      |                |  |

the lot shown hereon)

**LEGEND** 

Area of Fill

Area of Cut

**Design Contours** 

Retaining Wall

Earthworks Pad

XX.XX Finished Surface Design Level

(Not all items in this legend may be relevant to

RL XX.XX Finished Pad Design Level

Depth of Fill Contours

Tiered Retaining Wall

Saunders Havill Group Pty Ltd ABN 24 144 972 949

Brisbane Springfield Rockhampton
head office 9 Thompson St Bowen Hills 0 4006
phone 1300 123 SHG web www.saundershavill.com

## Disclosure Plan for Proposed Lot 3097 on SP331503

Described as part of Lot 9003 on SP331504 Existing Title Reference: 51275679

Locality of Greenbank (Logan City Council)

<u>Level Datum: AHD der.</u> Origin of Levels: PSM 203673 RL of Origin: 54.070

Contour Interval: 0.25m

Scale @A3 1: 200

Dwg No. 7598 S 45 DP A\_3097