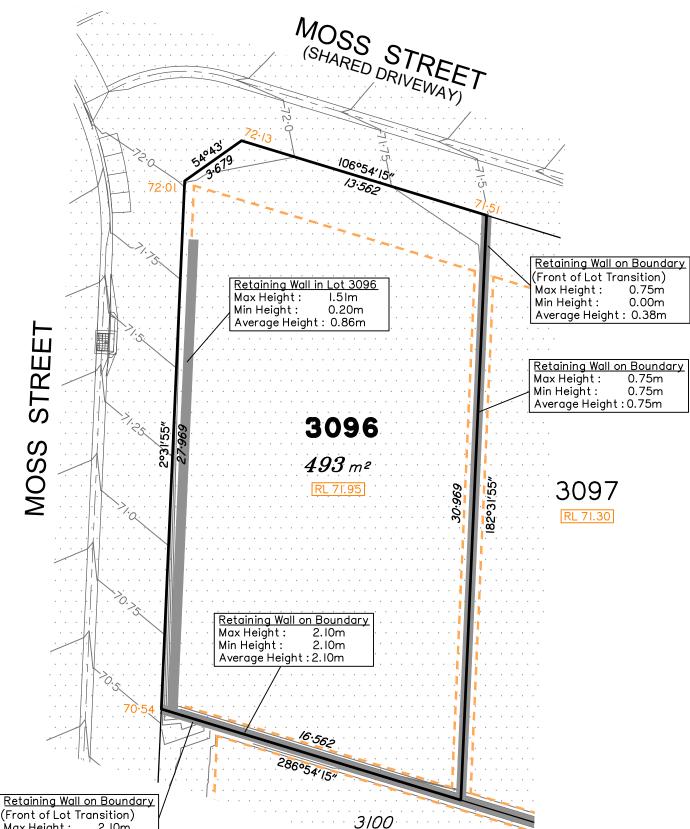

## STREE MOSS

SP330384

RL 69.95

22

20

18

16

PRECINCT 9.3

## **NOTES**

This plan has been prepared from preliminary survey plan (SP331503) and engineering plans provided on the 13/12/2021 by Premise Engineering Pty Ltd.

Development approval was granted for this subdivision (DEV2020/1160) by the Minister for Economic Development Queensland on 26th of August 2021.

Parts of this lot may be subject to rip and re-compact earthwork procedures as determined by site conditions. This process may be completed in cut locations to assist the house pad construction. Any re-compaction will comply with AS3798 requirements and certified by a third party company.

Extent of retaining walls shown indicatively only. Retaining walls may not extend the full length of a lot boundary where finished level between allotments is less than 0.5m.

| sanssl | No. | by  | Date     | Chkd | Description    |
|--------|-----|-----|----------|------|----------------|
|        | Α   | TBG | 10/03/22 | CU   | Original Issue |
|        |     |     |          |      |                |
|        |     |     |          |      |                |
|        |     |     |          |      |                |

Area of Fill Area of Cut **Design Contours** Depth of Fill Contours Retaining Wall Tiered Retaining Wall Earthworks Pad RL XX.XX Finished Pad Design Level XX.XX Finished Surface Design Level

(Not all items in this legend may be relevant to the lot shown hereon)

Max Height: 2.10m

Average Height: 1.81m

I.5lm

SCALE @A3 1:200 - LENGTHS ARE IN METRES

Min Height :

## Disclosure Plan for Proposed Lot 3096 on SP331503

Described as part of Lot 9003 on SP331504 Existing Title Reference: 51275679

Locality of Greenbank (Logan City Council)

Level Datum: AHD der.

Origin of Levels: PSM 203673 RL of Origin: 54.070 Contour Interval: 0.25m