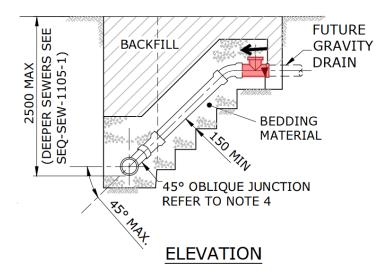

## **Sewer House Connections (for Builders and Plumber):**

The inspection tee for the private plumbing connection is a simple rubber ring joint from the sewer house connection pipework as per SEQ standards.

Due to this, when excavated and exposed for connection, this fitting is often displaced. This fitting must be checked and readjusted to ensure fall has been maintained prior to connection. If there is concern backfall might existing in the pipework past the inspection tee, please contact the developer immediately, prior to connection or backfilling so it can be checked and rectified if required.

No backfall claims will be investigated unless evidence of these checks can be provided.