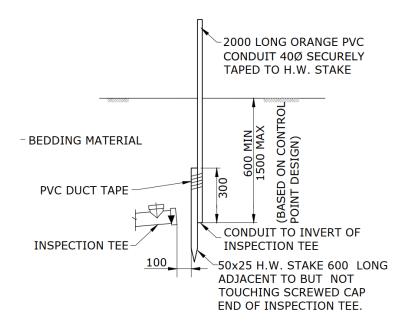

## **Sewer House Connections (for Builders and Plumber):**

The inspection tee for the private plumbing connection is a simple rubber ring joint from the sewer house connection pipework as per SEQ standards.

Due to this, when excavated and exposed for connection, this fitting is often displaced. This fitting must be checked and readjusted to ensure fall has been maintained prior to connection. If there is concern backfall might existing in the pipework past the inspection tee, please contact the developer immediately, prior to connection or backfilling so it can be checked and rectified if required.

No backfall claims will be investigated unless evidence of these checks can be provided.