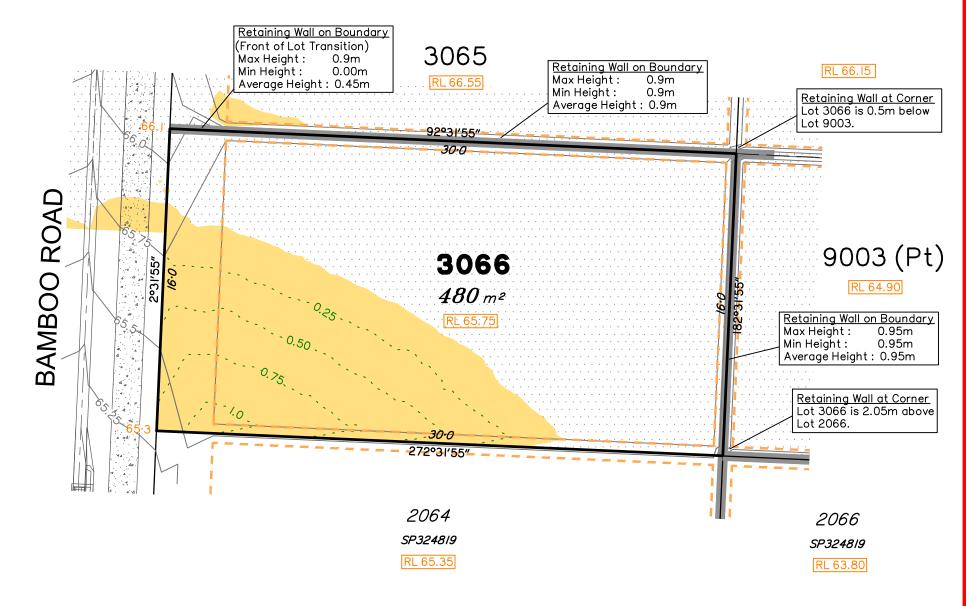

Extent of retaining walls shown indicatively only. Retaining walls may not extend the full length of a lot boundary where finished level between allotments is less than 0.5m.

All fill shall be placed and compacted in a controlled manner so that Level 1 level of responsibility may be achieved and certified as per AS3798-2007.

Parts of this lot may be subject to rip and re-compact earthwork procedures as determined by site conditions. This process may be completed in cut locations to assist the house pad construction. Any re-compaction will comply with AS3798 requirements and certified by a third party company.

## Disclosure Plan for Proposed Lot 3066 on SP327532

Described as part of Lot 9003 on SP323156
Existing Title Reference: 51257297

Locality of Greenbank (Logan City Council)

Level Datum: AHD der.
Origin of Levels: PSM 203673
RL of Origin: 54.070
Contour Interval: 0.25m