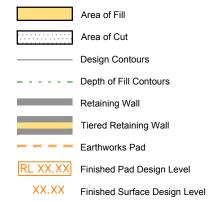

Extent of retaining walls shown indicatively only. Retaining walls may not extend the full length of a lot boundary where finished level between allotments is less than 0.5m.

All fill shall be placed and compacted in a controlled manner so that Level 1 level of responsibility may be achieved and certified as per AS3798-2007.

Parts of this lot may be subject to rip and re-compact earthwork procedures as determined by site conditions. This process may be completed in cut locations to assist the house pad construction. Any re-compaction will comply with AS3798 requirements and certified by a third party company.