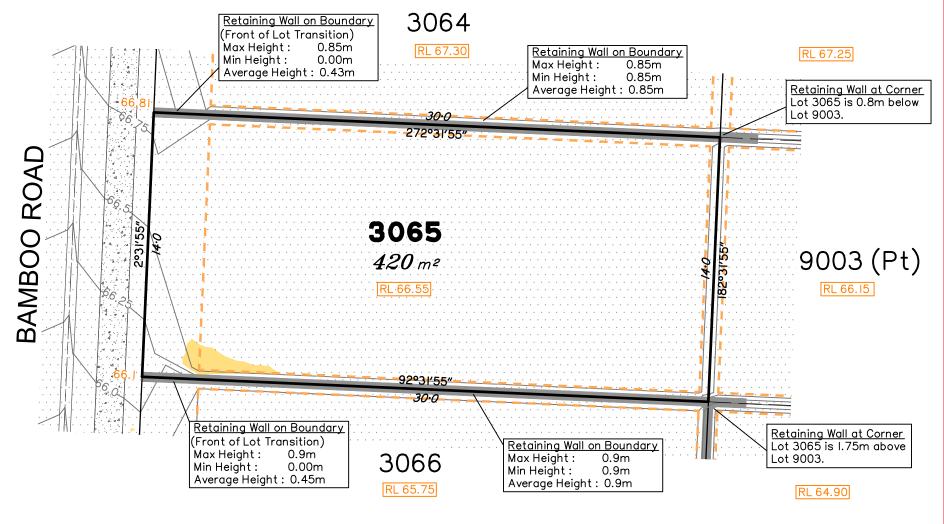

Extent of retaining walls shown indicatively only. Retaining walls may not extend the full length of a lot boundary where finished level between allotments is less than 0.5m.

All fill shall be placed and compacted in a controlled manner so that Level 1 level of responsibility may be achieved and certified as per AS3798-2007.

Parts of Lot 3065 are subject to fill less than 0.25m in depth.

Parts of this lot may be subject to rip and re-compact earthwork procedures as determined by site conditions. This process may be completed in cut locations to assist the house pad construction. Any re-compaction will comply with AS3798 requirements and certified by a third party company.

## Disclosure Plan for Proposed Lot 3065 on SP327532

Described as part of Lot 9003 on SP323156 Existing Title Reference: 51257297

Locality of Greenbank (Logan City Council)

Level Datum: AHD der. Origin of Levels: PSM 203673 RL of Origin: 54.070 Contour Interval: 0.25m