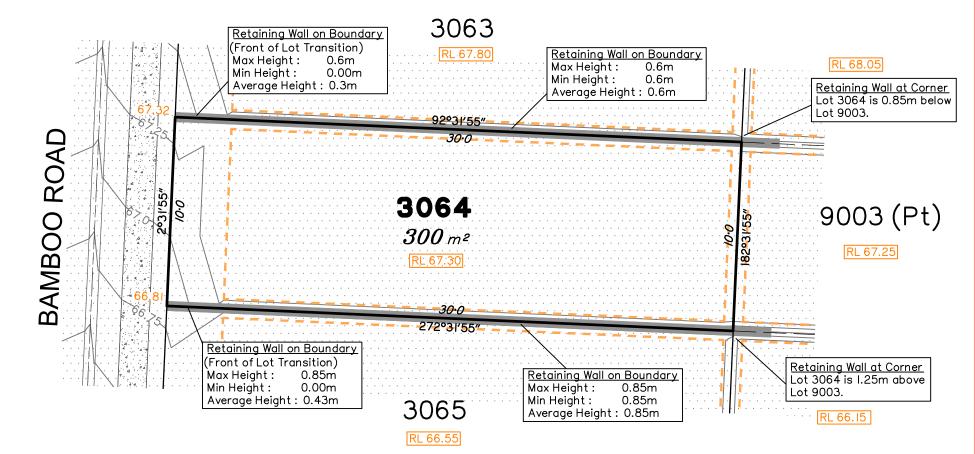

Extent of retaining walls shown indicatively only. Retaining walls may not extend the full length of a lot boundary where finished level between allotments is less than 0.5m.

Parts of this lot may be subject to rip and re-compact earthwork procedures as determined by site conditions. This process may be completed in cut locations to assist the house pad construction. Any re-compaction will comply with AS3798 requirements and certified by a third party company.

the lot shown hereon)

**LEGEND** 

Area of Fill

Area of Cut

**Design Contours**  Depth of Fill Contours Retaining Wall

Tiered Retaining Wall Earthworks Pad RL XX.XX Finished Pad Design Level XX.XX Finished Surface Design Level (Not all items in this legend may be relevant to

## Disclosure Plan for Proposed Lot 3064 on SP327532

Described as part of Lot 9003 on SP323156 Existing Title Reference: 51257297

Locality of Greenbank (Logan City Council)

Level Datum: AHD der. Origin of Levels: PSM 203673 RL of Origin: 54.070

Contour Interval: 0.25m

Scale @A3 1: 200

Dwg No. 7598 S 41 DP A 3064