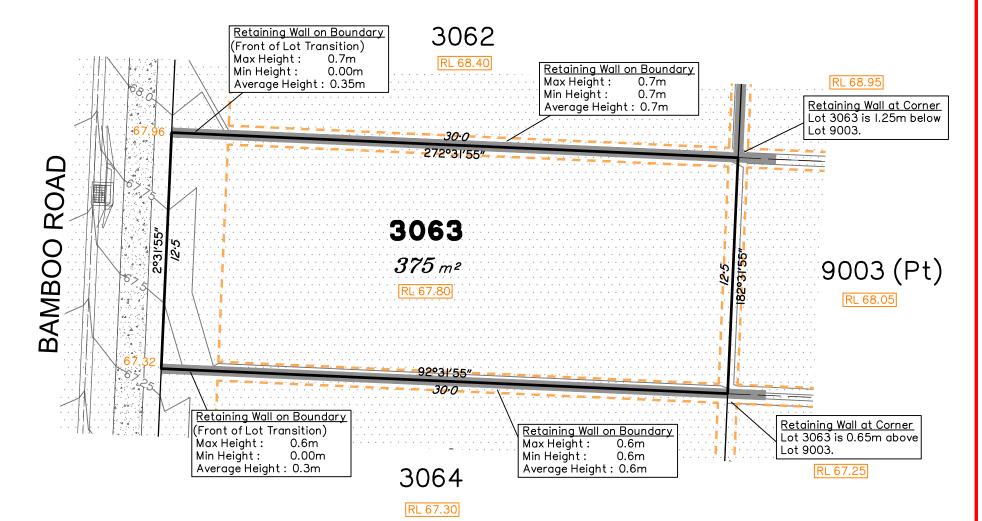

Extent of retaining walls shown indicatively only. Retaining walls may not extend the full length of a lot boundary where finished level between allotments is less than 0.5m.

Parts of this lot may be subject to rip and re-compact earthwork procedures as determined by site conditions. This process may be completed in cut locations to assist the house pad construction. Any re-compaction will comply with AS3798 requirements and certified by a third party company.

the lot shown hereon)

**LEGEND** 

Area of Fill

Area of Cut

**Design Contours** Depth of Fill Contours Retaining Wall

Tiered Retaining Wall Earthworks Pad RL XX.XX Finished Pad Design Level XX.XX Finished Surface Design Level (Not all items in this legend may be relevant to

## Disclosure Plan for Proposed Lot 3063 on SP327532

Described as part of Lot 9003 on SP323156 Existing Title Reference: 51257297

Locality of Greenbank (Logan City Council)

Level Datum: AHD der. Origin of Levels: PSM 203673 RL of Origin: 54.070 Contour Interval: 0.25m

Scale @A3 1: 200

Dwg No. 7598 S 41 DP A 3063