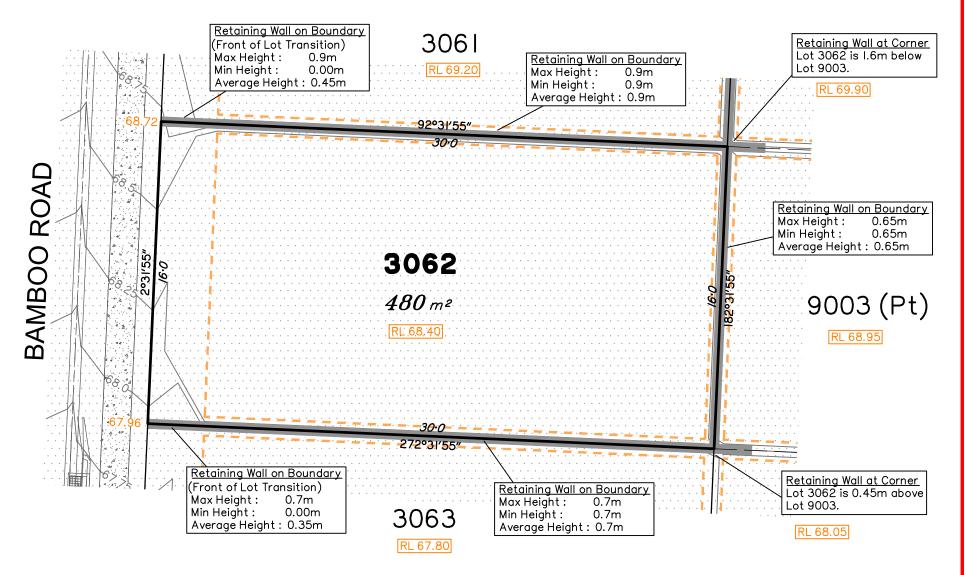

Extent of retaining walls shown indicatively only. Retaining walls may not extend the full length of a lot boundary where finished level between allotments is less than 0.5m.

Parts of this lot may be subject to rip and re-compact earthwork procedures as determined by site conditions. This process may be completed in cut locations to assist the house pad construction. Any re-compaction will comply with AS3798 requirements and certified by a third party company.

## Chkd Description A TBG 14/09/21 CU Original Issue

Area of Fill Area of Cut **Design Contours**  Depth of Fill Contours Retaining Wall Tiered Retaining Wall Earthworks Pad RL XX.XX Finished Pad Design Level XX.XX Finished Surface Design Level

(Not all items in this legend may be relevant to the lot shown hereon)

SCALE @A3 1:200 - LENGTHS ARE IN METRES 20 10 12 16 18 22

This Disclosure Plan is prepared for the sole purpose of satisfying the disclosure requirements of the Land Sales Act and SHOULD NOT be used for any other purpose, particularly as-constructed purposes. This information is compiled from design plans only, unless otherwise stated, and therefore is subject to final survey and construction of operational works.

## Disclosure Plan for Proposed Lot 3062 on SP327532

Described as part of Lot 9003 on SP323156 Existing Title Reference: 51257297

Locality of Greenbank (Logan City Council)

Level Datum: AHD der. Origin of Levels: PSM 203673 RL of Origin: 54.070 Contour Interval: 0.25m

Scale @A3 1: 200

Dwg No. 7598 S 41 DP A 3062

**LEGEND** 

Saunders Havill Group Pty Ltd ABN 24 144 972 949 Brisbane Springfield Rockhampton head office 9 Thompson St Bowen Hills Q 4006 phone 1300 123 SHG web www.saundershavill.com