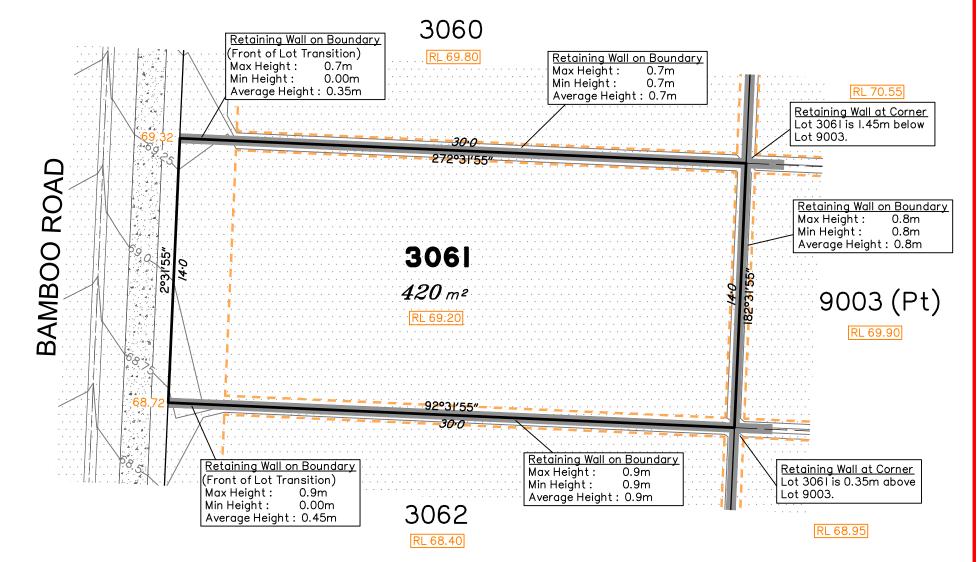

Extent of retaining walls shown indicatively only. Retaining walls may not extend the full length of a lot boundary where finished level between allotments is less than 0.5m.

Parts of this lot may be subject to rip and re-compact earthwork procedures as determined by site conditions. This process may be completed in cut locations to assist the house pad construction. Any re-compaction will comply with AS3798 requirements and certified by a third party company.

## Disclosure Plan for Proposed Lot 3061 on SP327532

20

22

18

Described as part of Lot 9003 on SP323156 Existing Title Reference: 51257297

Locality of Greenbank (Logan City Council)

Level Datum: AHD der. Origin of Levels: PSM 203673

RL of Origin: 54.070 Contour Interval: 0.25m

Scale @A3 1: 200

Dwg No. 7598 S 41 DP A 3061

**LEGEND** 

Saunders Havill Group Pty Ltd ABN 24 144 972 949 Brisbane Springfield Rockhampton head office 9 Thompson St Bowen Hills Q 4006 phone 1300 123 SHG web www.saundershavill.com