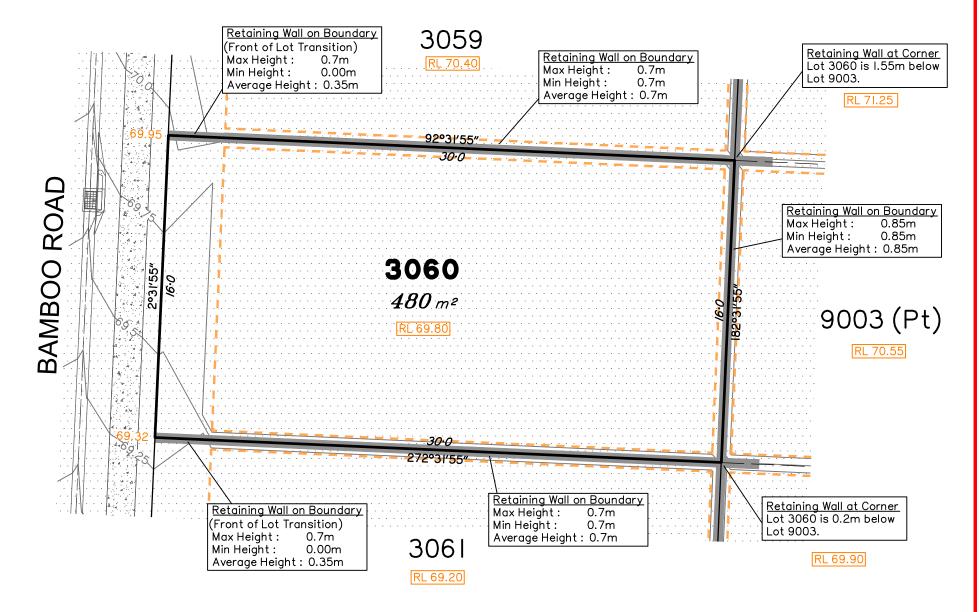

## Disclosure Plan for Proposed Lot 3060 on SP327532

Described as part of Lot 9003 on SP323156 Existing Title Reference: 51257297

Locality of Greenbank (Logan City Council)

Level Datum: AHD der. Origin of Levels: PSM 203673 RL of Origin: 54.070

Contour Interval: 0.25m

Scale @A3 1: 200

Dwg No. 7598 S 41 DP A 3060

Extent of retaining walls shown indicatively only. Retaining walls may not extend the full length of a lot boundary where finished level between allotments is less than 0.5m.

Parts of this lot may be subject to rip and re-compact earthwork procedures as determined by site conditions. This process may be completed in cut locations to assist the house pad construction. Any re-compaction will comply with AS3798 requirements and certified by a third party company.

the lot shown hereon)

**LEGEND** 

Area of Fill

Area of Cut

**Design Contours** 

Retaining Wall Tiered Retaining Wall Earthworks Pad RL XX.XX Finished Pad Design Level

Depth of Fill Contours

XX.XX Finished Surface Design Level