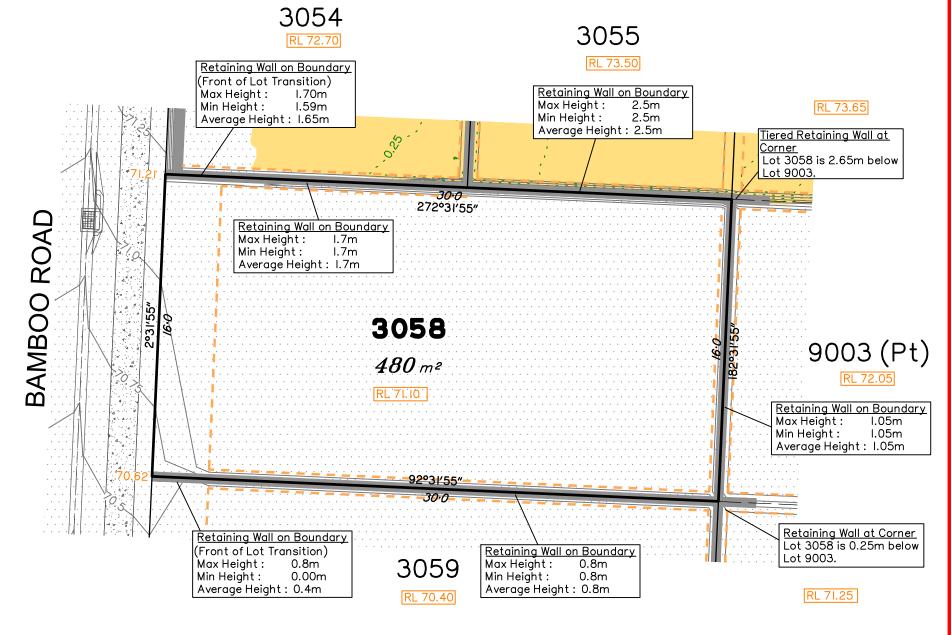

Extent of retaining walls shown indicatively only. Retaining walls may not extend the full length of a lot boundary where finished level between allotments is less than 0.5m.

Parts of this lot may be subject to rip and re-compact earthwork procedures as determined by site conditions. This process may be completed in cut locations to assist the house pad construction. Any re-compaction will comply with AS3798 requirements and certified by a third party company.

## Chkd Description A TBG 14/09/21 CU Original Issue

the lot shown hereon)

**LEGEND** 

Area of Fill

Area of Cut

**Design Contours** 

- Depth of Fill Contours

Tiered Retaining Wall

XX.XX Finished Surface Design Level

(Not all items in this legend may be relevant to

Retaining Wall

 Earthworks Pad RL XX.XX Finished Pad Design Level

> Saunders Havill Group Pty Ltd ABN 24 144 972 949 Brisbane Springfield Rockhampton head office 9 Thompson St Bowen Hills Q 4006 phone 1300 123 SHG web www.saundershavill.com

## Disclosure Plan for Proposed Lot 3058 on SP327532

Described as part of Lot 9003 on SP323156 Existing Title Reference: 51257297

Locality of Greenbank (Logan City Council)

Level Datum: AHD der. Origin of Levels: PSM 203673 RL of Origin: 54.070 Contour Interval: 0.25m

Scale @A3 1: 200

Dwg No. 7598 S 41 DP A 3058