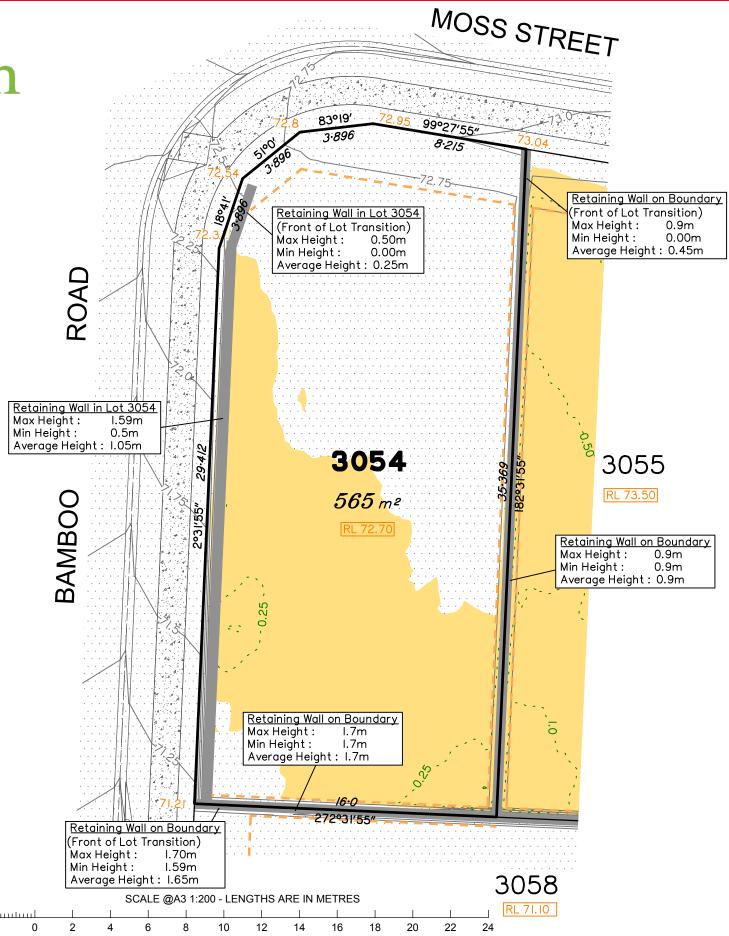

Extent of retaining walls shown indicatively only. Retaining walls may not extend the full length of a lot boundary where finished level between allotments is less than 0.5m.

All fill shall be placed and compacted in a controlled manner so that Level 1 level of responsibility may be achieved and certified as per AS3798-2007.

Parts of this lot may be subject to rip and re-compact earthwork procedures as determined by site conditions. This process may be completed in cut locations to assist the house pad construction. Any re-compaction will comply with AS3798 requirements and certified by a third party company.

the lot shown hereon)

**LEGEND** 

Area of Fill

Area of Cut

**Design Contours** 

Retaining Wall

RL XX.XX Finished Pad Design Level

XX.XX Finished Surface Design Level

(Not all items in this legend may be relevant to

Depth of Fill Contours

Tiered Retaining Wall Earthworks Pad

> Saunders Havill Group Pty Ltd ABN 24 144 972 949 Brisbane Springfield Rockhampton head office 9 Thompson St Bowen Hills Q 4006 phone 1300 123 SHG web www.saundershavill.com

## Disclosure Plan for Proposed Lot 3054 on SP327532

Described as part of Lot 9003 on SP323156 Existing Title Reference: 51257297

Locality of Greenbank (Logan City Council)

Level Datum: AHD der. Origin of Levels: PSM 203673 RL of Origin: 54.070 Contour Interval: 0.25m

Scale @A3 1: 200

Dwg No. 7598 S 41 DP A 3054