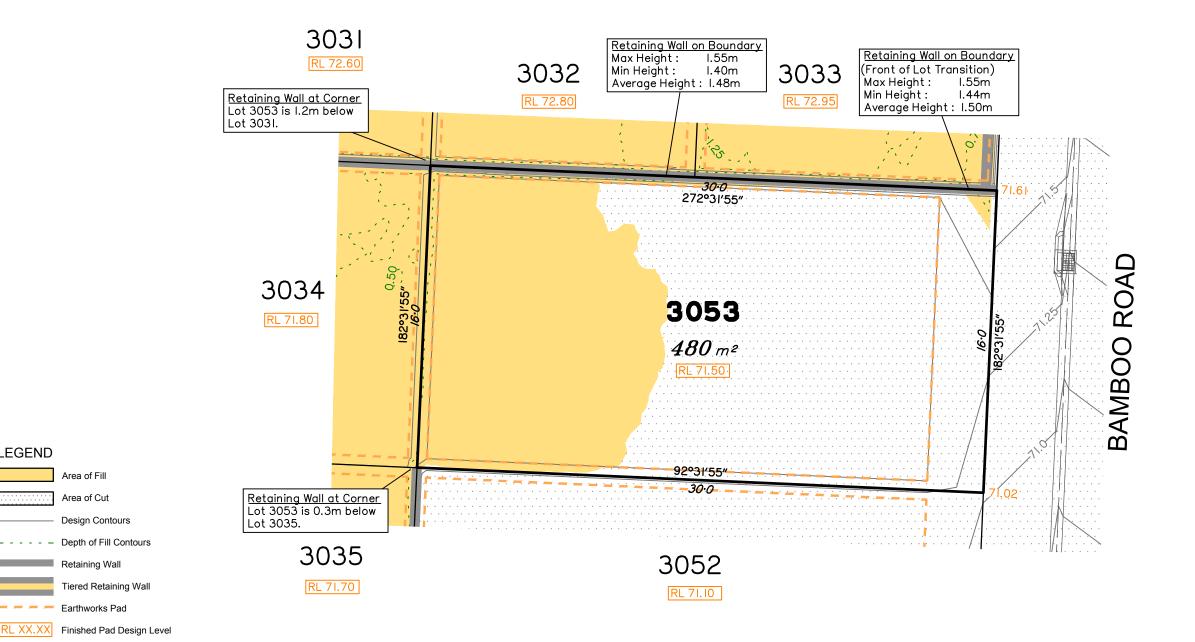

Extent of retaining walls shown indicatively only. Retaining walls may not extend the full length of a lot boundary where finished level between allotments is less than 0.5m.

All fill shall be placed and compacted in a controlled manner so that Level 1 level of responsibility may be achieved and certified as per AS3798-2007.

Parts of Lot 3053 are subject to fill less than 0.25m in depth.

Parts of this lot may be subject to rip and re-compact earthwork procedures as determined by site conditions. This process may be completed in cut locations to assist the house pad construction. Any re-compaction will comply with AS3798 requirements and certified by a third party company.

the lot shown hereon)

**LEGEND** 

Area of Fill

Area of Cut

**Design Contours** 

Retaining Wall

Earthworks Pad

XX.XX Finished Surface Design Level (Not all items in this legend may be relevant to

Depth of Fill Contours

Tiered Retaining Wall

Saunders Havill Group Pty Ltd ABN 24 144 972 949 phone 1300 123 SHG web www.saundershavill.com

Brisbane Springfield Rockhampton head office 9 Thompson St Bowen Hills Q 4006

## Disclosure Plan for Proposed Lot 3053 on SP327532

Described as part of Lot 9003 on SP323156 Existing Title Reference: 51257297

Locality of Greenbank (Logan City Council)

Level Datum: AHD der. Origin of Levels: PSM 203673 RL of Origin: 54.070 Contour Interval: 0.25m