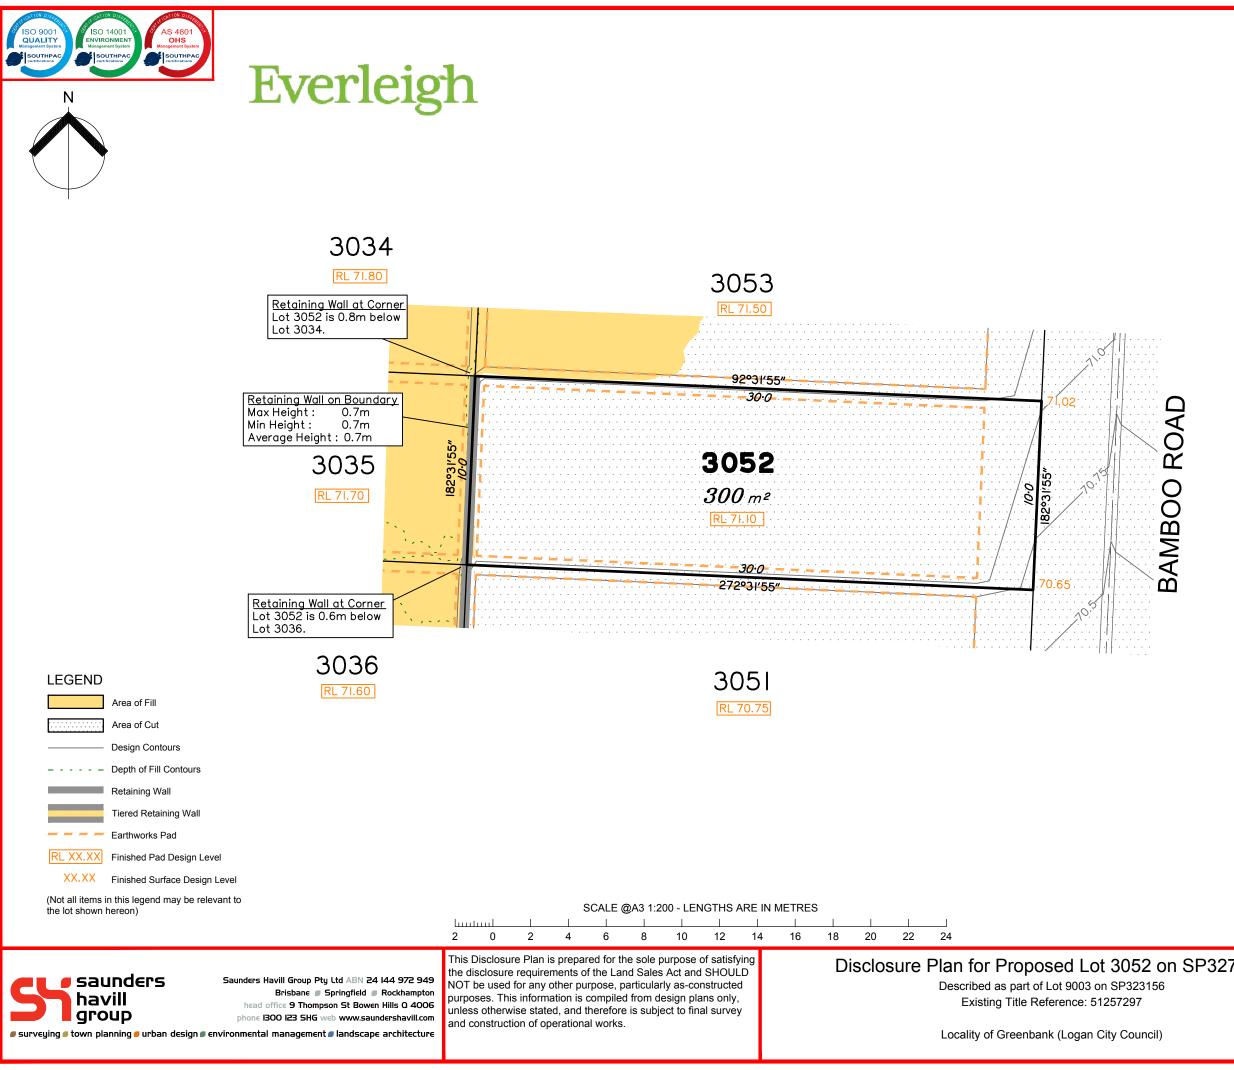

|               |                                                                                                                                                                                                                                                                                                                                                                                                                                                                                                                                                                                                                       | PF       | RECI      | NCT 9.1          | 1                               |                                                                                                                  |
|---------------|-----------------------------------------------------------------------------------------------------------------------------------------------------------------------------------------------------------------------------------------------------------------------------------------------------------------------------------------------------------------------------------------------------------------------------------------------------------------------------------------------------------------------------------------------------------------------------------------------------------------------|----------|-----------|------------------|---------------------------------|------------------------------------------------------------------------------------------------------------------|
|               |                                                                                                                                                                                                                                                                                                                                                                                                                                                                                                                                                                                                                       |          |           |                  |                                 |                                                                                                                  |
|               |                                                                                                                                                                                                                                                                                                                                                                                                                                                                                                                                                                                                                       |          |           |                  |                                 | mirvac                                                                                                           |
|               |                                                                                                                                                                                                                                                                                                                                                                                                                                                                                                                                                                                                                       | ROAD     |           |                  |                                 |                                                                                                                  |
|               |                                                                                                                                                                                                                                                                                                                                                                                                                                                                                                                                                                                                                       | TEVIOT R |           |                  |                                 |                                                                                                                  |
|               |                                                                                                                                                                                                                                                                                                                                                                                                                                                                                                                                                                                                                       | TEVIC    |           |                  |                                 |                                                                                                                  |
|               |                                                                                                                                                                                                                                                                                                                                                                                                                                                                                                                                                                                                                       |          |           | /ERLEIGI         |                                 |                                                                                                                  |
|               |                                                                                                                                                                                                                                                                                                                                                                                                                                                                                                                                                                                                                       |          |           |                  |                                 |                                                                                                                  |
|               |                                                                                                                                                                                                                                                                                                                                                                                                                                                                                                                                                                                                                       |          | I         |                  |                                 |                                                                                                                  |
|               | Ν                                                                                                                                                                                                                                                                                                                                                                                                                                                                                                                                                                                                                     | 10       | ⊂<br>TES  |                  |                                 | $\land \land \lor \land$ |
|               | <ul> <li>This plan has been prepared from preliminary survey plan<br/>(SP327532) and engineering plans provided on the 02/09/2021 by<br/>Premise Engineering Pty Ltd.</li> <li>Development approval was granted for this subdivision<br/>(DEV2020/1160) by the Minister for Economic Development<br/>Queensland on 26th of August 2021.</li> <li>The relevant authorities have granted operational works approval,<br/>for the proposed lot.</li> <li>The purchaser should refer to the applicable development<br/>approvals for building and/or other requirements that may be<br/>applicable to the lot.</li> </ul> |          |           |                  |                                 |                                                                                                                  |
|               |                                                                                                                                                                                                                                                                                                                                                                                                                                                                                                                                                                                                                       |          |           |                  |                                 |                                                                                                                  |
|               |                                                                                                                                                                                                                                                                                                                                                                                                                                                                                                                                                                                                                       |          |           |                  |                                 |                                                                                                                  |
|               |                                                                                                                                                                                                                                                                                                                                                                                                                                                                                                                                                                                                                       |          |           |                  |                                 |                                                                                                                  |
|               | Extent of retaining walls shown indicatively only. Retaining walls may not extend the full length of a lot boundary where finished level between allotments is less than 0.5m.                                                                                                                                                                                                                                                                                                                                                                                                                                        |          |           |                  |                                 |                                                                                                                  |
|               | Parts of this lot may be subject to rip and re-compact earthwork<br>procedures as determined by site conditions. This process may be<br>completed in cut locations to assist the house pad construction.<br>Any re-compaction will comply with AS3798 requirements and<br>certified by a third party company.                                                                                                                                                                                                                                                                                                         |          |           |                  |                                 |                                                                                                                  |
|               |                                                                                                                                                                                                                                                                                                                                                                                                                                                                                                                                                                                                                       |          |           |                  |                                 |                                                                                                                  |
|               |                                                                                                                                                                                                                                                                                                                                                                                                                                                                                                                                                                                                                       |          |           |                  |                                 |                                                                                                                  |
|               |                                                                                                                                                                                                                                                                                                                                                                                                                                                                                                                                                                                                                       |          |           |                  |                                 |                                                                                                                  |
|               |                                                                                                                                                                                                                                                                                                                                                                                                                                                                                                                                                                                                                       |          | 1         | 1                | 1                               | 1                                                                                                                |
|               | S                                                                                                                                                                                                                                                                                                                                                                                                                                                                                                                                                                                                                     | No.<br>A | by<br>TBG | Date<br>14/09/21 | Chkd<br>CU                      | Description Original Issue                                                                                       |
|               | Issues                                                                                                                                                                                                                                                                                                                                                                                                                                                                                                                                                                                                                |          |           |                  |                                 |                                                                                                                  |
|               |                                                                                                                                                                                                                                                                                                                                                                                                                                                                                                                                                                                                                       |          |           |                  |                                 |                                                                                                                  |
| 7532 <u>L</u> |                                                                                                                                                                                                                                                                                                                                                                                                                                                                                                                                                                                                                       |          |           |                  |                                 | vel Datum: AHD der.<br>igin of Levels: PSM 203673                                                                |
|               |                                                                                                                                                                                                                                                                                                                                                                                                                                                                                                                                                                                                                       |          |           |                  | RL                              | of Origin: 54.070                                                                                                |
|               |                                                                                                                                                                                                                                                                                                                                                                                                                                                                                                                                                                                                                       |          |           |                  |                                 | ale @A3_1: 200                                                                                                   |
|               |                                                                                                                                                                                                                                                                                                                                                                                                                                                                                                                                                                                                                       |          |           |                  | <br>Dwg No. 7598 S 41 DP A_3052 |                                                                                                                  |