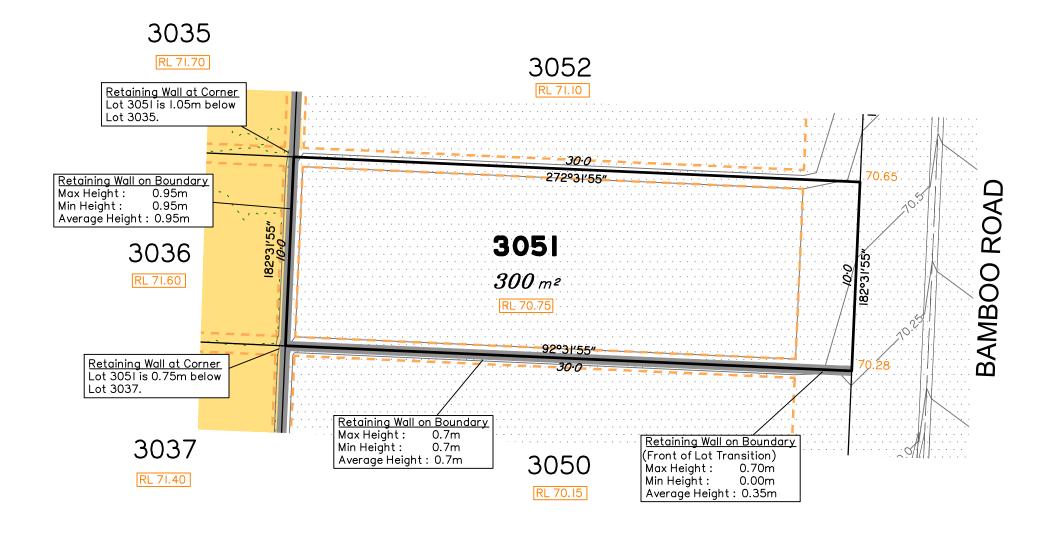

Extent of retaining walls shown indicatively only. Retaining walls may not extend the full length of a lot boundary where finished level between allotments is less than 0.5m.

Parts of this lot may be subject to rip and re-compact earthwork procedures as determined by site conditions. This process may be completed in cut locations to assist the house pad construction. Any re-compaction will comply with AS3798 requirements and certified by a third party company.

## Chkd Description A TBG 14/09/21 CU Original Issue

the lot shown hereon)

**LEGEND** 

Area of Fill

Area of Cut

**Design Contours** - Depth of Fill Contours Retaining Wall

Tiered Retaining Wall Earthworks Pad RL XX.XX Finished Pad Design Level

XX.XX Finished Surface Design Level

(Not all items in this legend may be relevant to

Saunders Havill Group Pty Ltd ABN 24 144 972 949 Brisbane Springfield Rockhampton head office 9 Thompson St Bowen Hills Q 4006

## Disclosure Plan for Proposed Lot 3051 on SP327532

Described as part of Lot 9003 on SP323156 Existing Title Reference: 51257297

Locality of Greenbank (Logan City Council)

Level Datum: AHD der. Origin of Levels: PSM 203673

RL of Origin: 54.070 Contour Interval: 0.25m

Scale @A3 1: 200

Dwg No. 7598 S 41 DP A 3051