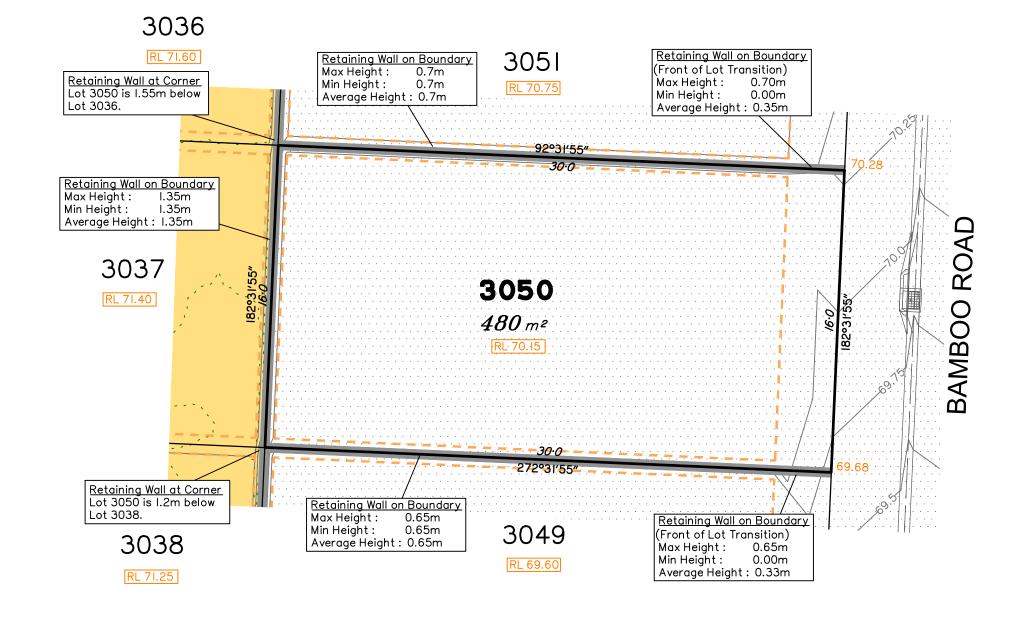

## Everleigh

SCALE @A3 1:200 - LENGTHS ARE IN METRES

10

20

22

16

18

## **NOTES**

This plan has been prepared from preliminary survey plan (SP327532) and engineering plans provided on the 02/09/2021 by Premise Engineering Pty Ltd.

Development approval was granted for this subdivision (DEV2020/1160) by the Minister for Economic Development Queensland on 26th of August 2021.

The relevant authorities have granted operational works approval, for the proposed lot.

The purchaser should refer to the applicable development approvals for building and/or other requirements that may be applicable to the lot.

Extent of retaining walls shown indicatively only. Retaining walls may not extend the full length of a lot boundary where finished level between allotments is less than 0.5m.

Parts of this lot may be subject to rip and re-compact earthwork procedures as determined by site conditions. This process may be completed in cut locations to assist the house pad construction. Any re-compaction will comply with AS3798 requirements and certified by a third party company.

the lot shown hereon)

**LEGEND** 

Area of Fill

Area of Cut

**Design Contours** 

- Depth of Fill Contours Retaining Wall

Tiered Retaining Wall Earthworks Pad RL XX.XX Finished Pad Design Level XX.XX Finished Surface Design Level (Not all items in this legend may be relevant to

## Disclosure Plan for Proposed Lot 3050 on SP327532

Described as part of Lot 9003 on SP323156 Existing Title Reference: 51257297

Locality of Greenbank (Logan City Council)

Level Datum: AHD der. Origin of Levels: PSM 203673 RL of Origin: 54.070 Contour Interval: 0.25m

Scale @A3 1: 200

Dwg No. 7598 S 41 DP A 3050