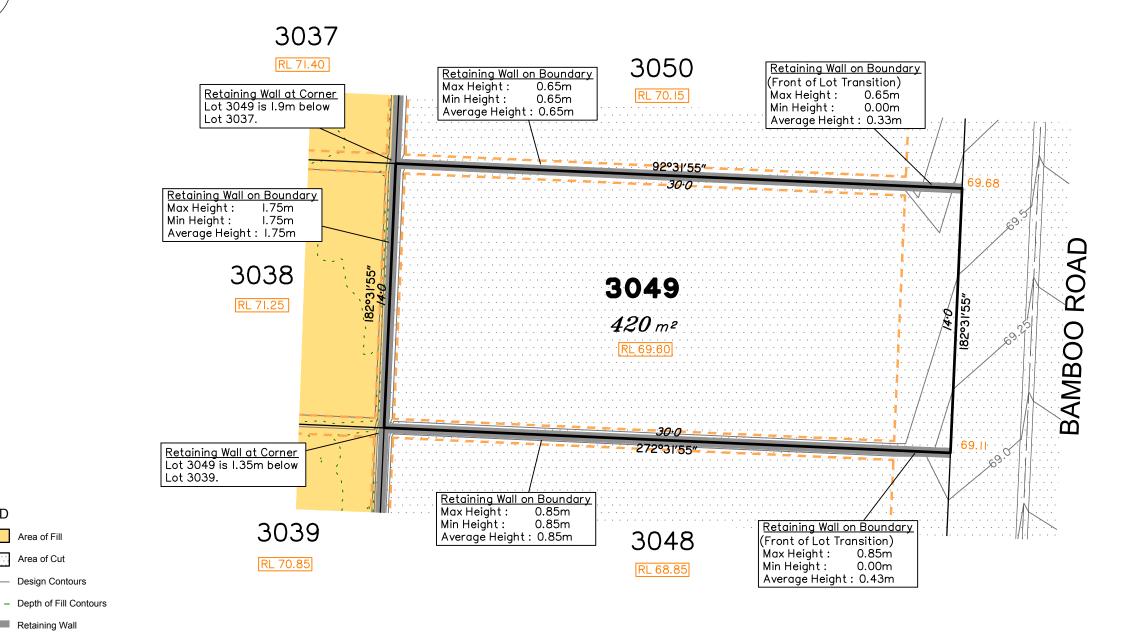

Extent of retaining walls shown indicatively only. Retaining walls may not extend the full length of a lot boundary where finished level between allotments is less than 0.5m.

Parts of this lot may be subject to rip and re-compact earthwork procedures as determined by site conditions. This process may be completed in cut locations to assist the house pad construction. Any re-compaction will comply with AS3798 requirements and certified by a third party company.

## Chkd Description A TBG 14/09/21 CU Original Issue

the lot shown hereon)

**LEGEND** 

Area of Fill

Area of Cut

**Design Contours** 

Retaining Wall

Tiered Retaining Wall Earthworks Pad RL XX.XX Finished Pad Design Level

XX.XX Finished Surface Design Level

(Not all items in this legend may be relevant to

Saunders Havill Group Pty Ltd ABN 24 144 972 949 Brisbane Springfield Rockhampton head office 9 Thompson St Bowen Hills Q 4006

## Disclosure Plan for Proposed Lot 3049 on SP327532

Described as part of Lot 9003 on SP323156 Existing Title Reference: 51257297

Locality of Greenbank (Logan City Council)

Level Datum: AHD der. Origin of Levels: PSM 203673 RL of Origin: 54.070 Contour Interval: 0.25m

Scale @A3 1: 200

Dwg No. 7598 S 41 DP A 3049