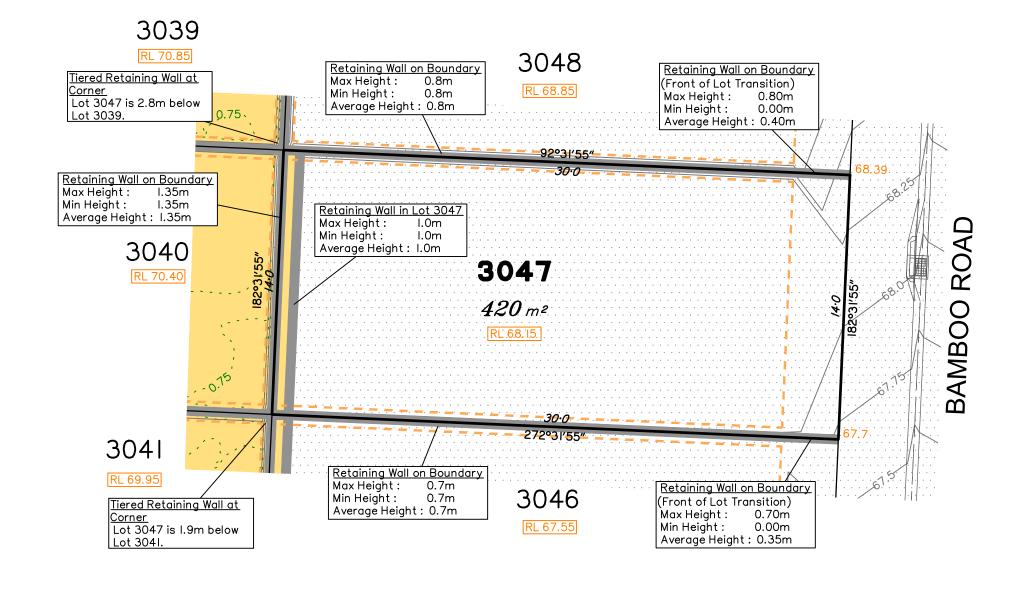

Extent of retaining walls shown indicatively only. Retaining walls may not extend the full length of a lot boundary where finished level between allotments is less than 0.5m.

Parts of this lot may be subject to rip and re-compact earthwork procedures as determined by site conditions. This process may be completed in cut locations to assist the house pad construction. Any re-compaction will comply with AS3798 requirements and certified by a third party company.

# Chkd Description A TBG 14/09/21 CU Original Issue

the lot shown hereon)

**LEGEND** 

Area of Fill

Area of Cut

**Design Contours** - Depth of Fill Contours Retaining Wall

Tiered Retaining Wall Earthworks Pad RL XX.XX Finished Pad Design Level

XX.XX Finished Surface Design Level

(Not all items in this legend may be relevant to

Saunders Havill Group Pty Ltd ABN 24 144 972 949 Brisbane Springfield Rockhampton head office 9 Thompson St Bowen Hills Q 4006 phone 1300 123 SHG web www.saundershavill.com

## Disclosure Plan for Proposed Lot 3047 on SP327532

Described as part of Lot 9003 on SP323156 Existing Title Reference: 51257297

Locality of Greenbank (Logan City Council)

Level Datum: AHD der. Origin of Levels: PSM 203673

RL of Origin: 54.070 Contour Interval: 0.25m

Scale @A3 1: 200

Dwg No. 7598 S 41 DP A 3047