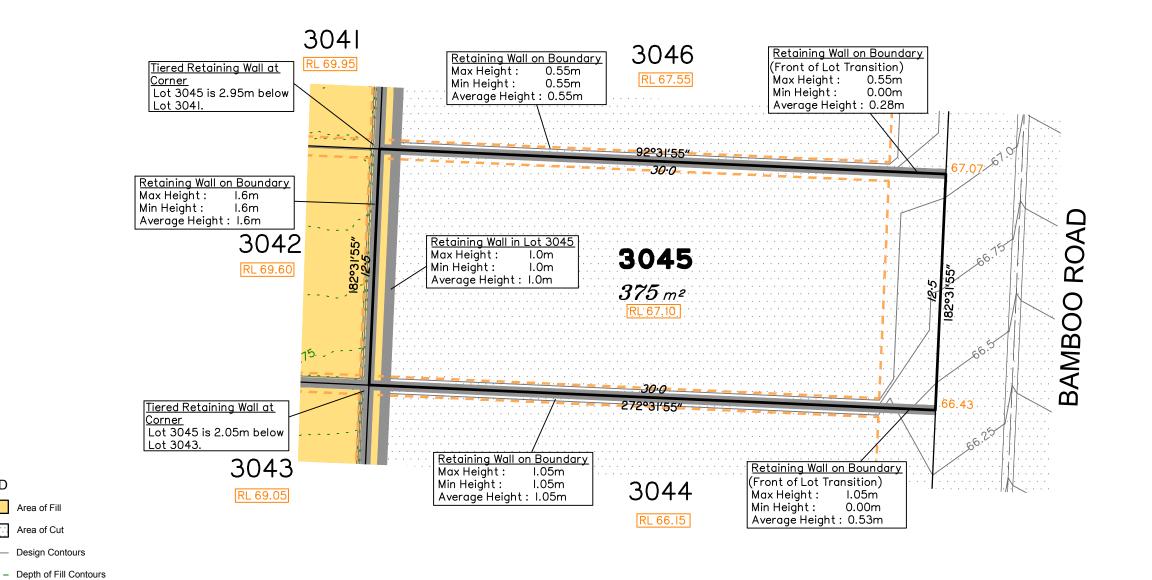

## Everleigh

SCALE @A3 1:200 - LENGTHS ARE IN METRES

12

10

20

22

16

18

Extent of retaining walls shown indicatively only. Retaining walls may not extend the full length of a lot boundary where finished level between allotments is less than 0.5m.

Parts of this lot may be subject to rip and re-compact earthwork procedures as determined by site conditions. This process may be completed in cut locations to assist the house pad construction. Any re-compaction will comply with AS3798 requirements and certified by a third party company.

## Chkd Description A TBG 14/09/21 CU Original Issue

the lot shown hereon)

**LEGEND** 

Area of Fill

Area of Cut

Retaining Wall

Tiered Retaining Wall Earthworks Pad RL XX.XX Finished Pad Design Level

XX.XX Finished Surface Design Level

## Disclosure Plan for Proposed Lot 3045 on SP327532

Described as part of Lot 9003 on SP323156 Existing Title Reference: 51257297

Locality of Greenbank (Logan City Council)

Level Datum: AHD der. Origin of Levels: PSM 203673

RL of Origin: 54.070 Contour Interval: 0.25m

Scale @A3 1: 200

Dwg No. 7598 S 41 DP A 3045