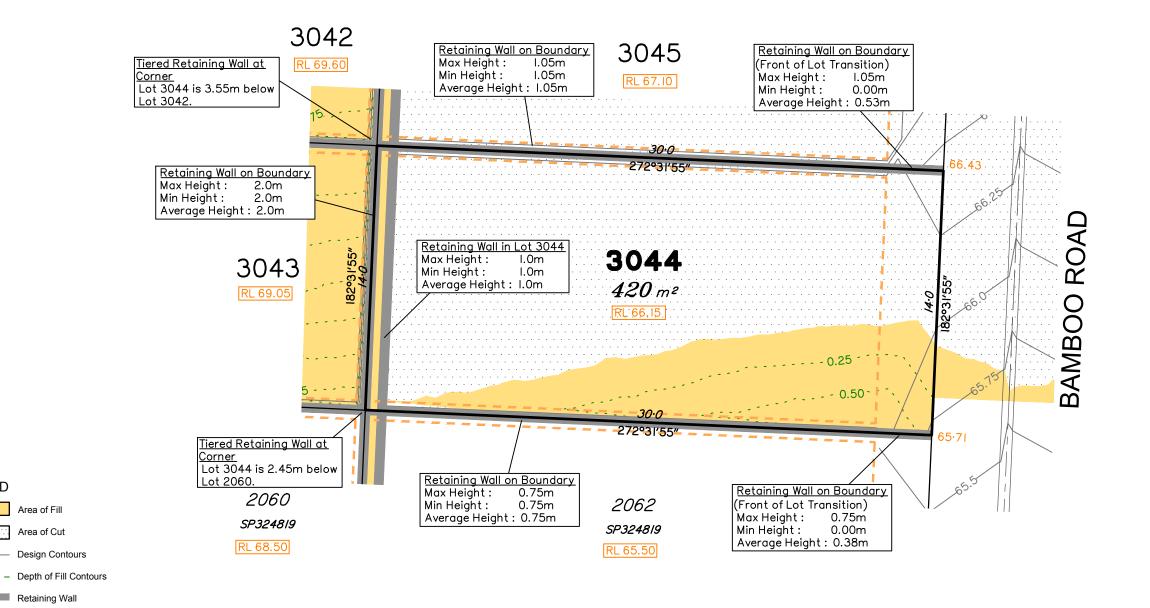

## Everleigh

SCALE @A3 1:200 - LENGTHS ARE IN METRES

10

This Disclosure Plan is prepared for the sole purpose of satisfying

20

22

18

16

## **NOTES**

This plan has been prepared from preliminary survey plan (SP327532) and engineering plans provided on the 02/09/2021 by Premise Engineering Pty Ltd.

Development approval was granted for this subdivision (DEV2020/1160) by the Minister for Economic Development Queensland on 26th of August 2021.

The relevant authorities have granted operational works approval, for the proposed lot.

The purchaser should refer to the applicable development approvals for building and/or other requirements that may be applicable to the lot.

Extent of retaining walls shown indicatively only. Retaining walls may not extend the full length of a lot boundary where finished level between allotments is less than 0.5m.

All fill shall be placed and compacted in a controlled manner so that Level 1 level of responsibility may be achieved and certified as per AS3798-2007.

Parts of this lot may be subject to rip and re-compact earthwork procedures as determined by site conditions. This process may be completed in cut locations to assist the house pad construction. Any re-compaction will comply with AS3798 requirements and certified by a third party company.

the lot shown hereon)

**LEGEND** 

Area of Fill

Area of Cut

 Earthworks Pad RL XX.XX Finished Pad Design Level XX.XX Finished Surface Design Level (Not all items in this legend may be relevant to

Tiered Retaining Wall

## Disclosure Plan for Proposed Lot 3044 on SP327532

Described as part of Lot 9003 on SP323156 Existing Title Reference: 51257297

Locality of Greenbank (Logan City Council)

Level Datum: AHD der. Origin of Levels: PSM 203673 RL of Origin: 54.070 Contour Interval: 0.25m

Scale @A3 1: 200

Dwg No. 7598 S 41 DP A\_3044