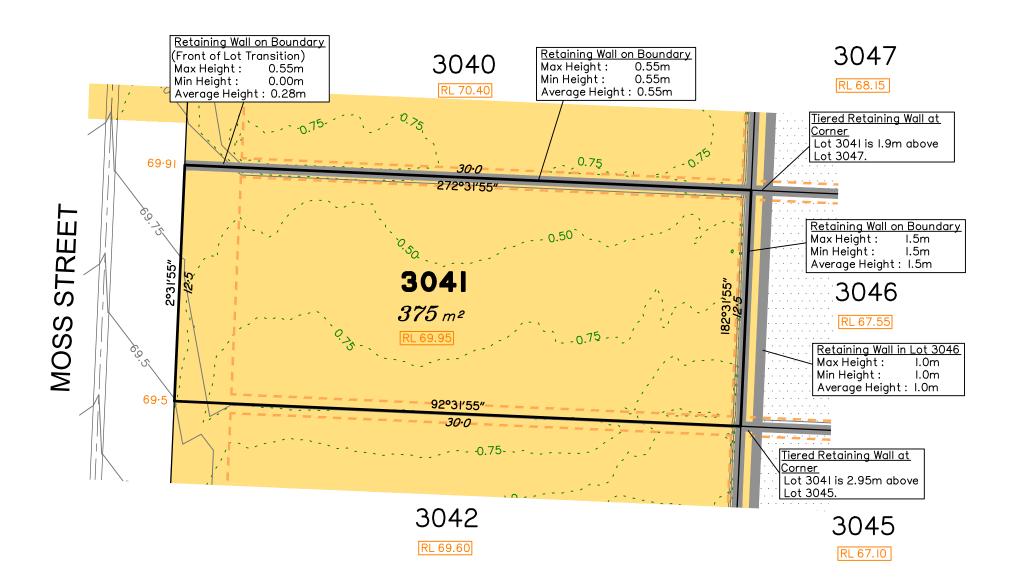

Extent of retaining walls shown indicatively only. Retaining walls may not extend the full length of a lot boundary where finished level between allotments is less than 0.5m.

All fill shall be placed and compacted in a controlled manner so that Level 1 level of responsibility may be achieved and certified as per AS3798-2007.

Parts of this lot may be subject to rip and re-compact earthwork procedures as determined by site conditions. This process may be completed in cut locations to assist the house pad construction. Any re-compaction will comply with AS3798 requirements and certified by a third party company.

the lot shown hereon)

**LEGEND** 

Area of Fill

Area of Cut

**Design Contours** 

Retaining Wall

Depth of Fill Contours

Tiered Retaining Wall Earthworks Pad RL XX.XX Finished Pad Design Level XX.XX Finished Surface Design Level (Not all items in this legend may be relevant to

## Disclosure Plan for Proposed Lot 3041 on SP327532

Described as part of Lot 9003 on SP323156 Existing Title Reference: 51257297

Locality of Greenbank (Logan City Council)

Level Datum: AHD der. Origin of Levels: PSM 203673 RL of Origin: 54.070 Contour Interval: 0.25m

Scale @A3 1: 200

Dwg No. 7598 S 41 DP A 3041