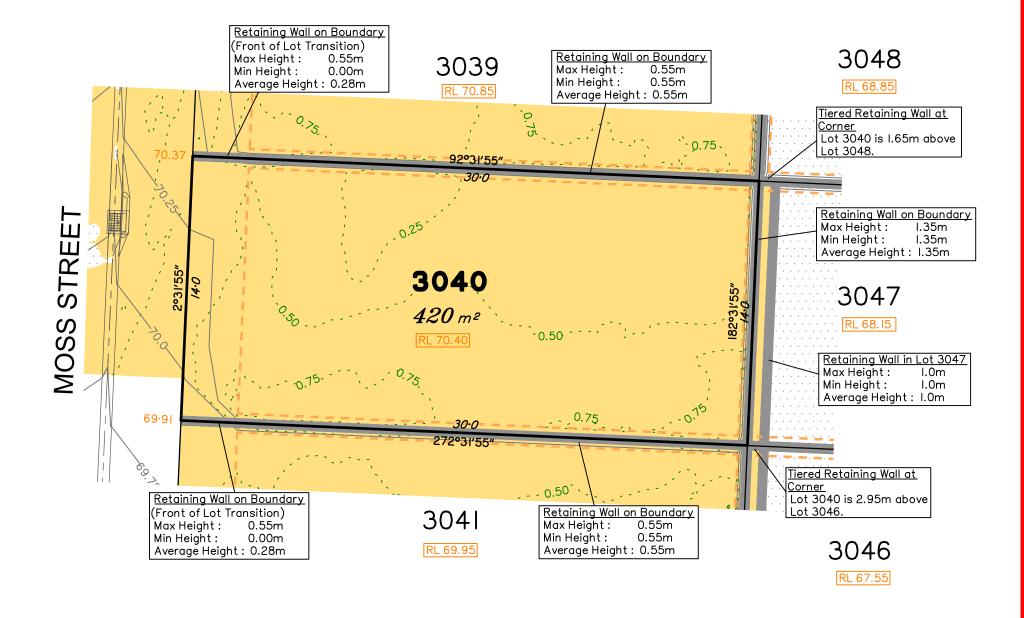

## Everleigh

SCALE @A3 1:200 - LENGTHS ARE IN METRES

16

18

20

10

Extent of retaining walls shown indicatively only. Retaining walls may not extend the full length of a lot boundary where finished level between allotments is less than 0.5m.

| sanss    | No. | by  | Date     | Chkd | Description    |
|----------|-----|-----|----------|------|----------------|
|          | Α   | TBG | 14/09/21 | CU   | Original Issue |
|          |     |     |          |      |                |
| <u>8</u> |     |     |          |      |                |
|          |     |     |          |      |                |
|          |     |     |          |      |                |

the lot shown hereon)

**LEGEND** 

Area of Fill

Area of Cut

**Design Contours** 

Retaining Wall

Depth of Fill Contours

Tiered Retaining Wall Earthworks Pad RL XX.XX Finished Pad Design Level XX.XX Finished Surface Design Level (Not all items in this legend may be relevant to

## Disclosure Plan for Proposed Lot 3040 on SP327532

Described as part of Lot 9003 on SP323156 Existing Title Reference: 51257297

Locality of Greenbank (Logan City Council)

Level Datum: AHD der. Origin of Levels: PSM 203673 RL of Origin: 54.070 Contour Interval: 0.25m

Scale @A3 1: 200

Dwg No. 7598 S 41 DP A 3040