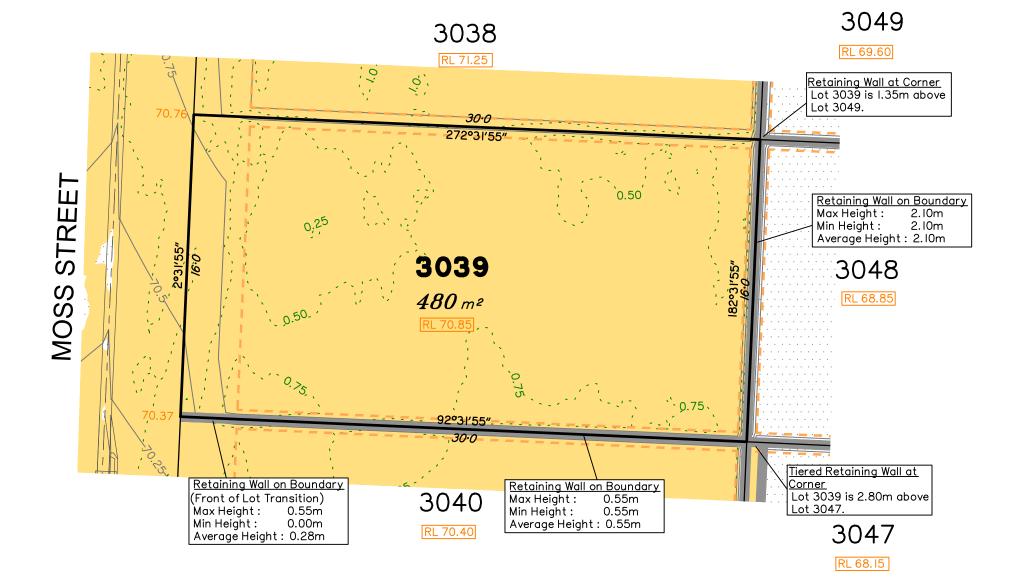

Extent of retaining walls shown indicatively only. Retaining walls may not extend the full length of a lot boundary where finished level between allotments is less than 0.5m.

| Issues | No. | by  | Date     | Chkd | Description    |
|--------|-----|-----|----------|------|----------------|
|        | Α   | TBG | 14/09/21 | CU   | Original Issue |
|        |     |     |          |      |                |
|        |     |     |          |      |                |
|        |     |     |          |      |                |
|        |     |     |          |      |                |

the lot shown hereon)

**LEGEND** 

Area of Fill

Area of Cut

**Design Contours** 

Retaining Wall

- Depth of Fill Contours

Tiered Retaining Wall Earthworks Pad RL XX.XX Finished Pad Design Level XX.XX Finished Surface Design Level (Not all items in this legend may be relevant to

## Disclosure Plan for Proposed Lot 3039 on SP327532

Described as part of Lot 9003 on SP323156 Existing Title Reference: 51257297

Locality of Greenbank (Logan City Council)

Level Datum: AHD der. Origin of Levels: PSM 203673 RL of Origin: 54.070 Contour Interval: 0.25m

Scale @A3 1: 200

Dwg No. 7598 S 41 DP A 3039