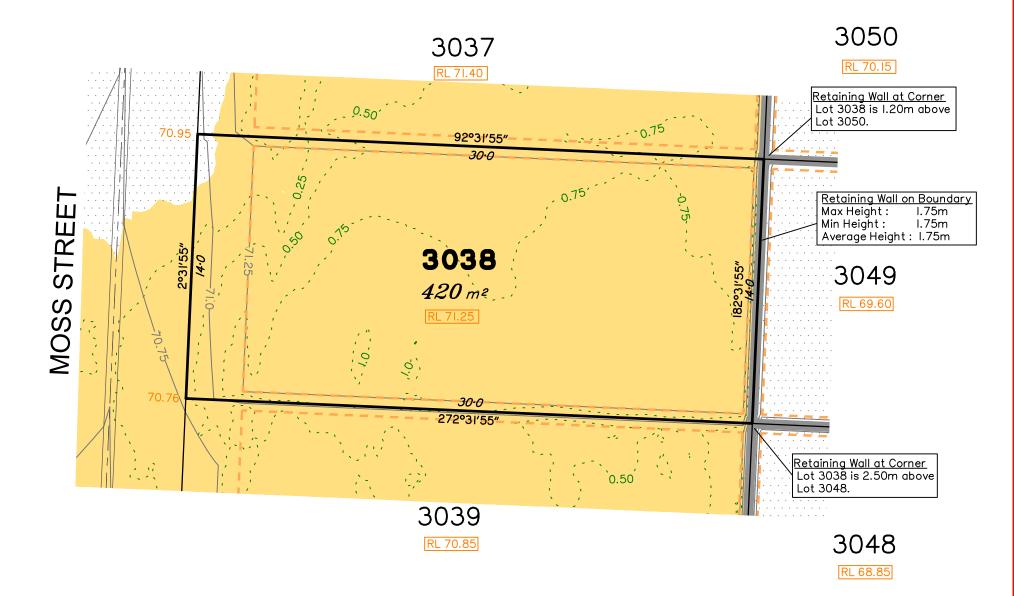

## No. by Date Chkd Description A TBG 14/09/21 CU Original Issue

the lot shown hereon)

**LEGEND** 

Area of Fill

Area of Cut

Design ContoursDepth of Fill ContoursRetaining Wall

Tiered Retaining Wall

Earthworks Pad

RL XX.XX

Finished Pad Design Level

XX.XX Finished Surface Design Level

🏿 surveying 🎜 town planning 🗗 urban design 🗗 environmental management 🗗 landscape architecture

(Not all items in this legend may be relevant to

SCALE @A3 1:200 - LENGTHS ARE IN METRES

10

20

22

16

18

## Disclosure Plan for Proposed Lot 3038 on SP327532

Described as part of Lot 9003 on SP323156
Existing Title Reference: 51257297

Locality of Greenbank (Logan City Council)

Level Datum: AHD der.
Origin of Levels: PSM 203673
RL of Origin: 54.070
Contour Interval: 0.25m

Scale @A3 1: 200

Dwg No. 7598 S 41 DP A\_3038