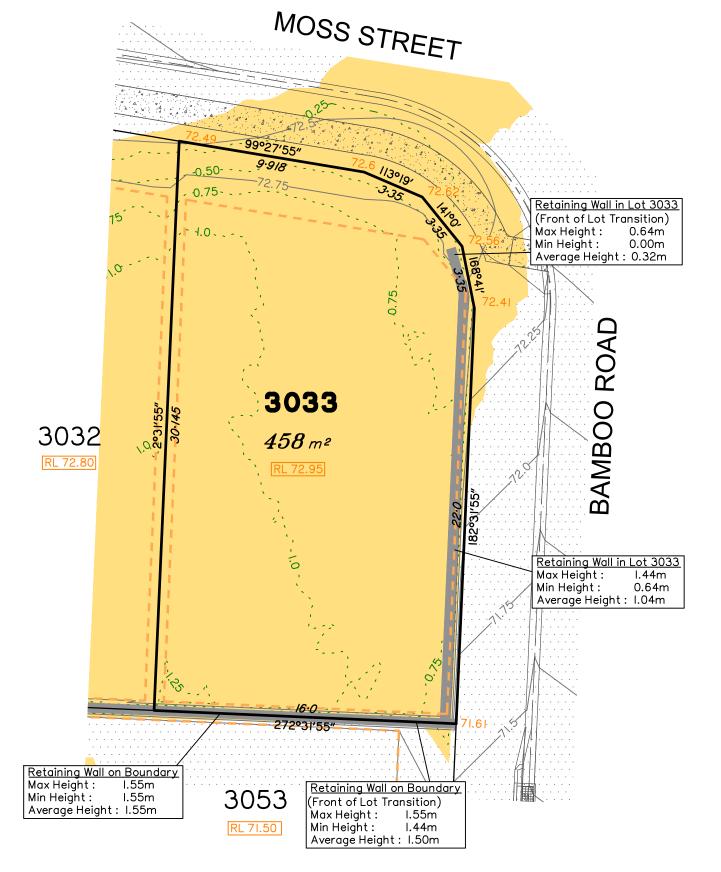

## Everleigh

Tiered Retaining Wall

Earthworks Pad

RL XX.XX

Finished Pad Design Level

XX.XX

Finished Surface Design Level

(Not all items in this legend may be relevant to the lot shown hereon)

Area of Fill

Area of Cut

**Design Contours** 

- Depth of Fill Contours

Retaining Wall

This Disclosure Plan is prepared for the sole purpose of satisfying the disclosure requirements of the Land Sales Act and SHOULD NOT be used for any other purpose, particularly as-constructed purposes. This information is compiled from design plans only, unless otherwise stated, and therefore is subject to final survey and construction of operational works.

## Disclosure Plan for Proposed Lot 3033 on SP327532

Described as part of Lot 9003 on SP323156
Existing Title Reference: 51257297

Locality of Greenbank (Logan City Council)

No. by Date Chkd Description

A TBG 14/09/21 CU Original Issue

level between allotments is less than 0.5m.

This plan has been prepared from preliminary survey plan (SP327532) and engineering plans provided on the 02/09/2021 by

Development approval was granted for this subdivision (DEV2020/1160) by the Minister for Economic Development

The relevant authorities have granted operational works approval,

The purchaser should refer to the applicable development

approvals for building and/or other requirements that may be

Extent of retaining walls shown indicatively only. Retaining walls may not extend the full length of a lot boundary where finished

🏿 surveying 🎜 town planning 🥞 urban design 🗗 environmental management 🗗 landscape architecture

Level Datum: AHD der.
Origin of Levels: PSM 203673
RL of Origin: 54.070
Contour Interval: 0.25m

Scale @A3 1: 200