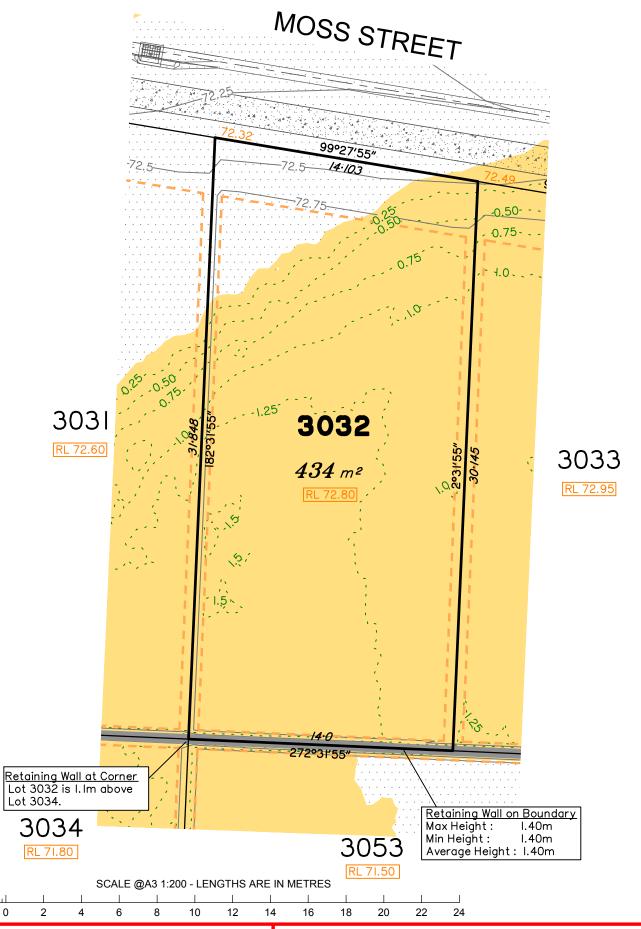

the lot shown hereon)

**LEGEND** 

Area of Fill

Area of Cut

RL XX.XX Finished Pad Design Level

XX.XX Finished Surface Design Level

(Not all items in this legend may be relevant to

Design Contours

Depth of Fill Contours

Retaining Wall

Tiered Retaining Wall
Earthworks Pad

Saunders Havill Group Pty Ltd ABN 24 144 972 949
Brisbane Springfield Rockhampton
head office 9 Thompson St Bowen Hills Q 4006
phone I300 I23 SHG web www.saundershavill.com

## Disclosure Plan for Proposed Lot 3032 on SP327532

Described as part of Lot 9003 on SP323156
Existing Title Reference: 51257297

Locality of Greenbank (Logan City Council)

Level Datum: AHD der.
Origin of Levels: PSM 2

Origin of Levels: PSM 203673 RL of Origin: 54.070 Contour Interval: 0.25m

Scale @A3 1: 200

Dwg No. 7598 S 41 DP A\_3032