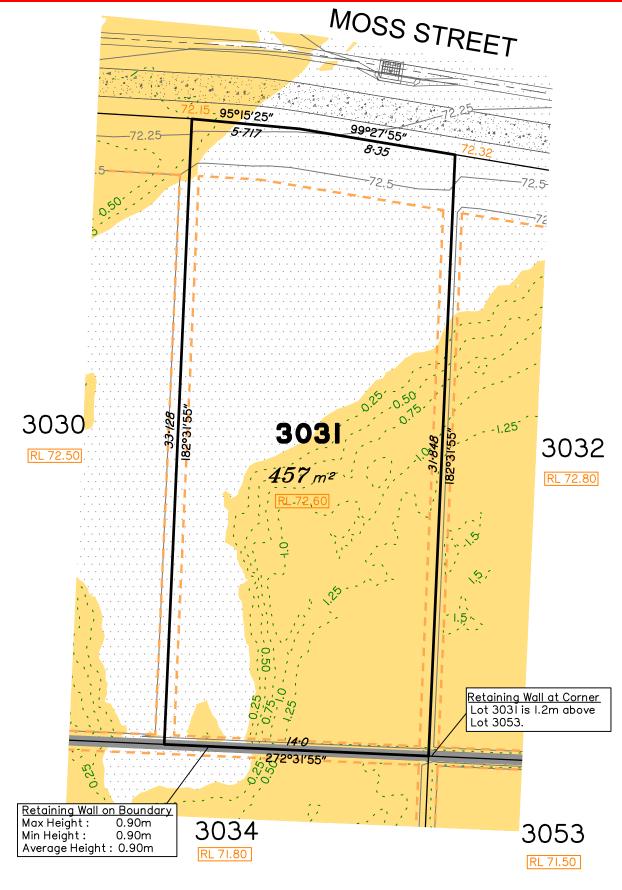

## Everleigh

Retaining Wall
Tiered Retaining Wall
Earthworks Pad

RL XX.XX
Finished Pad Design Level

XX.XX
Finished Surface Design Level

Area of Fill

Area of Cut

**Design Contours** 

(Not all items in this legend may be relevant to the lot shown hereon)

## Disclosure Plan for Proposed Lot 3031 on SP327532

Described as part of Lot 9003 on SP323156
Existing Title Reference: 51257297

Locality of Greenbank (Logan City Council)

All fill shall be placed and compacted in a controlled manner so that Level 1 level of responsibility may be achieved and certified as per AS3798-2007.

Parts of this lot may be subject to rip and re-compact earthwork procedures as determined by site conditions. This process may be completed in cut locations to assist the house pad construction. Any re-compaction will comply with AS3798 requirements and certified by a third party company.

ø surveying ø town planning ø urban design ø environmental management ø landscape architecture

Level Datum: AHD der.
Origin of Levels: PSM 203673
RL of Origin: 54.070

Contour Interval: 0.25m

Scale @A3 1: 200