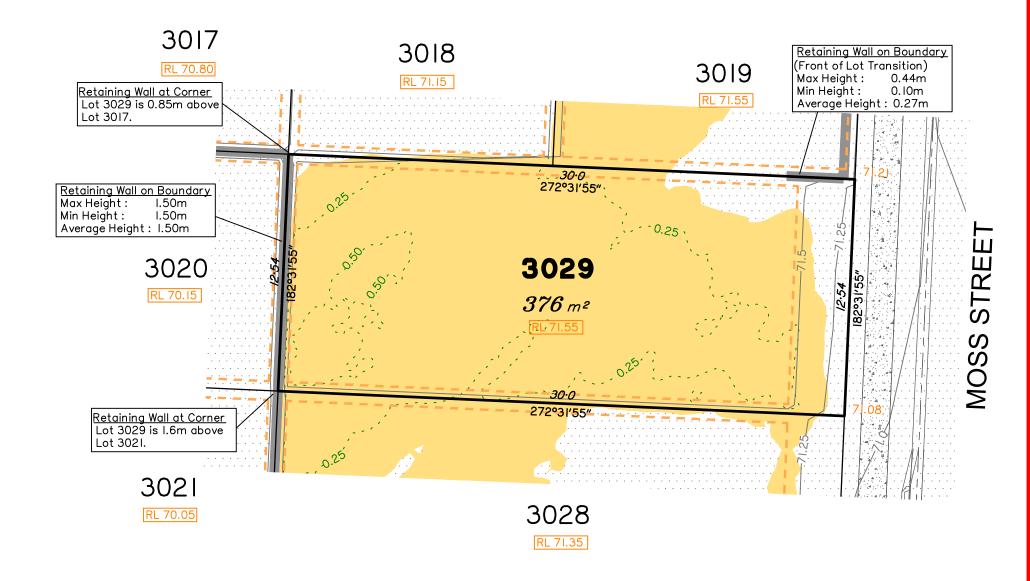

Extent of retaining walls shown indicatively only. Retaining walls may not extend the full length of a lot boundary where finished level between allotments is less than 0.5m.

All fill shall be placed and compacted in a controlled manner so that Level 1 level of responsibility may be achieved and certified as per AS3798-2007.

Parts of this lot may be subject to rip and re-compact earthwork procedures as determined by site conditions. This process may be completed in cut locations to assist the house pad construction. Any re-compaction will comply with AS3798 requirements and certified by a third party company.

the lot shown hereon)

**LEGEND** 

Area of Fill

Area of Cut

**Design Contours** 

Retaining Wall

Depth of Fill Contours

Tiered Retaining Wall Earthworks Pad RL XX.XX Finished Pad Design Level XX.XX Finished Surface Design Level (Not all items in this legend may be relevant to

## Disclosure Plan for Proposed Lot 3029 on SP327532

Described as part of Lot 9003 on SP323156 Existing Title Reference: 51257297

Locality of Greenbank (Logan City Council)

Level Datum: AHD der. Origin of Levels: PSM 203673 RL of Origin: 54.070 Contour Interval: 0.25m

Scale @A3 1: 200

Dwg No. 7598 S 41 DP A 3029