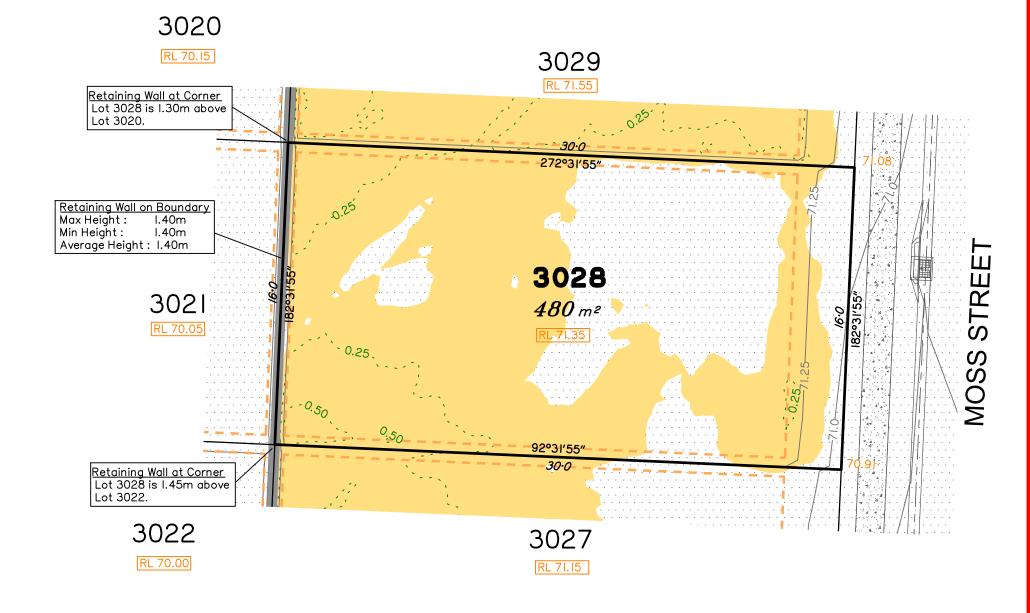

## Everleigh

SCALE @A3 1:200 - LENGTHS ARE IN METRES

20

16

18

## **NOTES**

This plan has been prepared from preliminary survey plan (SP327532) and engineering plans provided on the 02/09/2021 by Premise Engineering Pty Ltd.

Development approval was granted for this subdivision (DEV2020/1160) by the Minister for Economic Development Queensland on 26th of August 2021.

The relevant authorities have granted operational works approval, for the proposed lot.

The purchaser should refer to the applicable development approvals for building and/or other requirements that may be applicable to the lot.

All fill shall be placed and compacted in a controlled manner so that Level 1 level of responsibility may be achieved and certified as per AS3798-2007.

Parts of this lot may be subject to rip and re-compact earthwork procedures as determined by site conditions. This process may be completed in cut locations to assist the house pad construction. Any re-compaction will comply with AS3798 requirements and certified by a third party company.

the lot shown hereon)

**LEGEND** 

Area of Fill

Area of Cut

**Design Contours** 

Depth of Fill Contours Retaining Wall

Tiered Retaining Wall Earthworks Pad RL XX.XX Finished Pad Design Level XX.XX Finished Surface Design Level (Not all items in this legend may be relevant to

## Disclosure Plan for Proposed Lot 3028 on SP327532

Described as part of Lot 9003 on SP323156 Existing Title Reference: 51257297

Locality of Greenbank (Logan City Council)

Level Datum: AHD der. Origin of Levels: PSM 203673 RL of Origin: 54.070 Contour Interval: 0.25m

Scale @A3 1: 200

Dwg No. 7598 S 41 DP A 3028