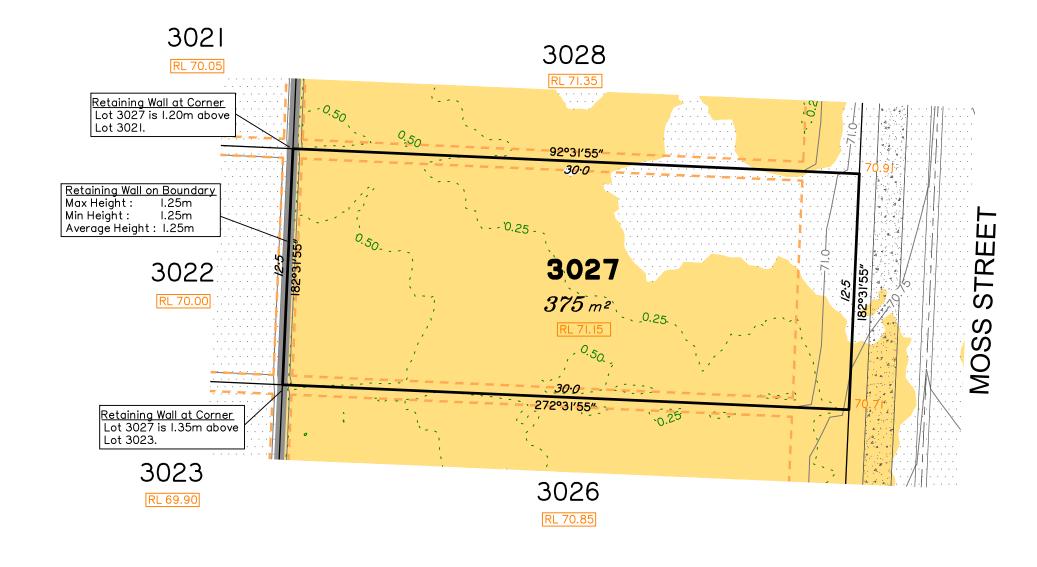

## Everleigh

SCALE @A3 1:200 - LENGTHS ARE IN METRES

10

20

22

16

18

This plan has been prepared from preliminary survey plan (SP327532) and engineering plans provided on the 02/09/2021 by Premise Engineering Pty Ltd.

Development approval was granted for this subdivision (DEV2020/1160) by the Minister for Economic Development Queensland on 26th of August 2021.

The relevant authorities have granted operational works approval, for the proposed lot.

The purchaser should refer to the applicable development approvals for building and/or other requirements that may be applicable to the lot.

All fill shall be placed and compacted in a controlled manner so that Level 1 level of responsibility may be achieved and certified as per AS3798-2007.

Parts of this lot may be subject to rip and re-compact earthwork procedures as determined by site conditions. This process may be completed in cut locations to assist the house pad construction. Any re-compaction will comply with AS3798 requirements and certified by a third party company.

the lot shown hereon)

**LEGEND** 

Area of Fill

Area of Cut

**Design Contours**  Depth of Fill Contours Retaining Wall

Tiered Retaining Wall Earthworks Pad RL XX.XX Finished Pad Design Level XX.XX Finished Surface Design Level (Not all items in this legend may be relevant to

## Disclosure Plan for Proposed Lot 3027 on SP327532

Described as part of Lot 9003 on SP323156 Existing Title Reference: 51257297

Locality of Greenbank (Logan City Council)

Level Datum: AHD der. Origin of Levels: PSM 203673 RL of Origin: 54.070

Contour Interval: 0.25m

Scale @A3 1: 200

Dwg No. 7598 S 41 DP A 3027