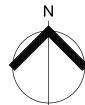

Extent of retaining walls shown indicatively only. Retaining walls may not extend the full length of a lot boundary where finished level between allotments is less than 0.5m.

All fill shall be placed and compacted in a controlled manner so that Level 1 level of responsibility may be achieved and certified as per AS3798-2007.

Parts of this lot may be subject to rip and re-compact earthwork procedures as determined by site conditions. This process may be completed in cut locations to assist the house pad construction. Any re-compaction will comply with AS3798 requirements and certified by a third party company.

the lot shown hereon)

**LEGEND** 

Area of Fill

Area of Cut

**Design Contours** 

Retaining Wall

- Depth of Fill Contours

Tiered Retaining Wall Earthworks Pad RL XX.XX Finished Pad Design Level XX.XX Finished Surface Design Level (Not all items in this legend may be relevant to

## Disclosure Plan for Proposed Lot 3026 on SP327532

Described as part of Lot 9003 on SP323156 Existing Title Reference: 51257297

Locality of Greenbank (Logan City Council)

Level Datum: AHD der. Origin of Levels: PSM 203673 RL of Origin: 54.070 Contour Interval: 0.25m

Scale @A3 1: 200

Dwg No. 7598 S 41 DP A 3026