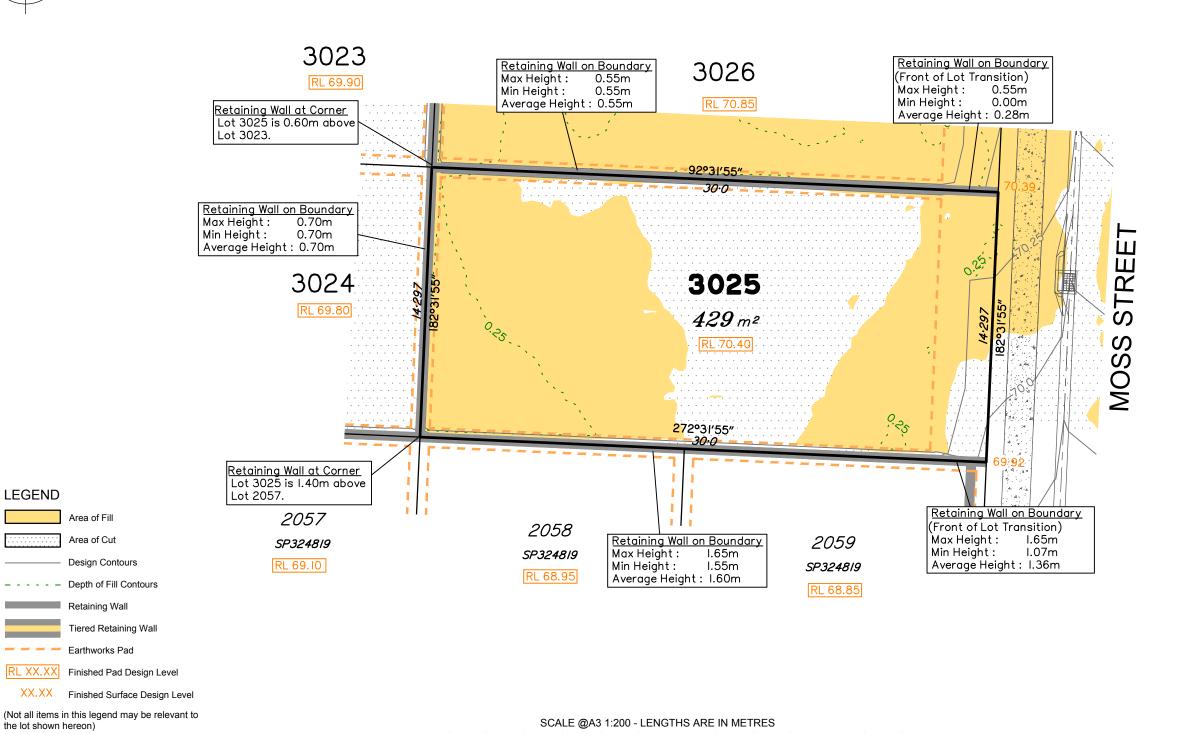

Extent of retaining walls shown indicatively only. Retaining walls may not extend the full length of a lot boundary where finished level between allotments is less than 0.5m.

All fill shall be placed and compacted in a controlled manner so that Level 1 level of responsibility may be achieved and certified as per AS3798-2007.

Parts of this lot may be subject to rip and re-compact earthwork procedures as determined by site conditions. This process may be completed in cut locations to assist the house pad construction. Any re-compaction will comply with AS3798 requirements and certified by a third party company.

the lot shown hereon)

**LEGEND** 

Area of Fill

Area of Cut

Retaining Wall

Saunders Havill Group Pty Ltd ABN 24 144 972 949 Brisbane Springfield Rockhampton head office 9 Thompson St Bowen Hills Q 4006 phone 1300 123 SHG web www.saundershavill.com

## Disclosure Plan for Proposed Lot 3025 on SP327532

Described as part of Lot 9003 on SP323156 Existing Title Reference: 51257297

Locality of Greenbank (Logan City Council)

Level Datum: AHD der. Origin of Levels: PSM 203673 RL of Origin: 54.070 Contour Interval: 0.25m

Scale @A3 1: 200

Dwg No. 7598 S 41 DP A 3025