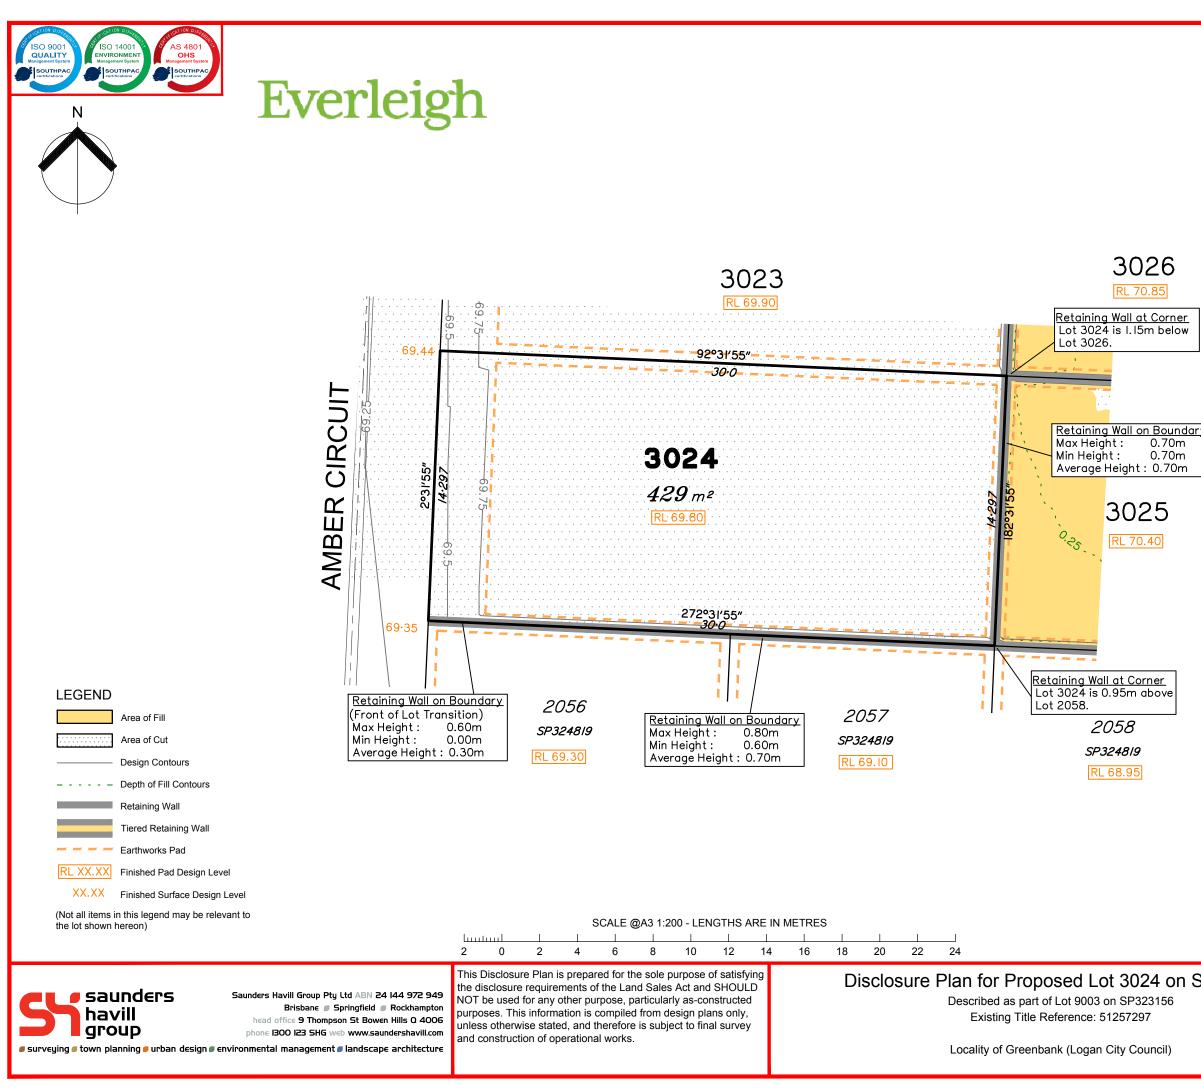

|          |                                                                                    | PR                                                                                                                                                                                                                                                                                                                                                                                                                                                                                                                                                                                                                                                                                                                                                                                                                                                                                                                                                                                                               | ECI | NCT 9.1  | 1                                                                               |                                                        |  |  |
|----------|------------------------------------------------------------------------------------|------------------------------------------------------------------------------------------------------------------------------------------------------------------------------------------------------------------------------------------------------------------------------------------------------------------------------------------------------------------------------------------------------------------------------------------------------------------------------------------------------------------------------------------------------------------------------------------------------------------------------------------------------------------------------------------------------------------------------------------------------------------------------------------------------------------------------------------------------------------------------------------------------------------------------------------------------------------------------------------------------------------|-----|----------|---------------------------------------------------------------------------------|--------------------------------------------------------|--|--|
|          |                                                                                    |                                                                                                                                                                                                                                                                                                                                                                                                                                                                                                                                                                                                                                                                                                                                                                                                                                                                                                                                                                                                                  |     |          |                                                                                 |                                                        |  |  |
|          |                                                                                    |                                                                                                                                                                                                                                                                                                                                                                                                                                                                                                                                                                                                                                                                                                                                                                                                                                                                                                                                                                                                                  |     |          |                                                                                 | MILVAC                                                 |  |  |
| )<br>¥   | NOTES                                                                              |                                                                                                                                                                                                                                                                                                                                                                                                                                                                                                                                                                                                                                                                                                                                                                                                                                                                                                                                                                                                                  |     |          |                                                                                 |                                                        |  |  |
|          | This plan has been prepared from prelim<br>(SP327532) and engineering plans provi  |                                                                                                                                                                                                                                                                                                                                                                                                                                                                                                                                                                                                                                                                                                                                                                                                                                                                                                                                                                                                                  |     |          |                                                                                 | ing plans provided on the 02/09/2021 by                |  |  |
|          | D<br>(I<br>Q<br>Ti<br>fo<br>Ti<br>aµ<br>aµ<br>E:<br>m<br>le<br>P;<br>pr<br>cc<br>A | <ul> <li>Premise Engineering Pty Ltd.</li> <li>Development approval was granted for this subdivision<br/>(DEV2020/1160) by the Minister for Economic Development<br/>Queensland on 26th of August 2021.</li> <li>The relevant authorities have granted operational works approval,<br/>for the proposed lot.</li> <li>The purchaser should refer to the applicable development<br/>approvals for building and/or other requirements that may be<br/>applicable to the lot.</li> <li>Extent of retaining walls shown indicatively only. Retaining walls<br/>may not extend the full length of a lot boundary where finished<br/>level between allotments is less than 0.5m.</li> <li>Parts of this lot may be subject to rip and re-compact earthwork<br/>procedures as determined by site conditions. This process may be<br/>completed in cut locations to assist the house pad construction.<br/>Any re-compaction will comply with AS3798 requirements and<br/>certified by a third party company.</li> </ul> |     |          |                                                                                 |                                                        |  |  |
|          | _                                                                                  | No.                                                                                                                                                                                                                                                                                                                                                                                                                                                                                                                                                                                                                                                                                                                                                                                                                                                                                                                                                                                                              | by  | Date     | Chkd                                                                            | Description                                            |  |  |
|          | saues                                                                              | A                                                                                                                                                                                                                                                                                                                                                                                                                                                                                                                                                                                                                                                                                                                                                                                                                                                                                                                                                                                                                | TBG | 14/09/21 |                                                                                 | Original Issue                                         |  |  |
|          | lssl                                                                               |                                                                                                                                                                                                                                                                                                                                                                                                                                                                                                                                                                                                                                                                                                                                                                                                                                                                                                                                                                                                                  |     |          |                                                                                 |                                                        |  |  |
| SP327532 |                                                                                    |                                                                                                                                                                                                                                                                                                                                                                                                                                                                                                                                                                                                                                                                                                                                                                                                                                                                                                                                                                                                                  |     |          | Le                                                                              | vel Datum: AHD der.                                    |  |  |
|          |                                                                                    |                                                                                                                                                                                                                                                                                                                                                                                                                                                                                                                                                                                                                                                                                                                                                                                                                                                                                                                                                                                                                  |     |          | Origin of Levels: PSM 203673<br>RL of Origin: 54.070<br>Contour Interval: 0.25m |                                                        |  |  |
|          |                                                                                    |                                                                                                                                                                                                                                                                                                                                                                                                                                                                                                                                                                                                                                                                                                                                                                                                                                                                                                                                                                                                                  |     |          |                                                                                 | <u>Scale @A3_1: 200</u><br>Dwg No. 7598 S 41 DP A_3024 |  |  |
|          |                                                                                    |                                                                                                                                                                                                                                                                                                                                                                                                                                                                                                                                                                                                                                                                                                                                                                                                                                                                                                                                                                                                                  |     |          |                                                                                 | .g                                                     |  |  |