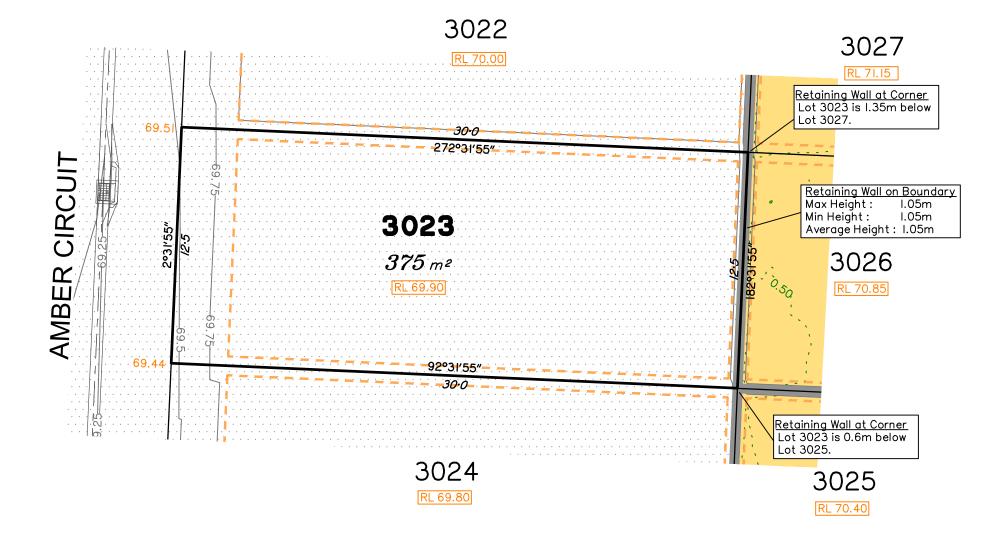

Extent of retaining walls shown indicatively only. Retaining walls may not extend the full length of a lot boundary where finished level between allotments is less than 0.5m.

All fill shall be placed and compacted in a controlled manner so that Level 1 level of responsibility may be achieved and certified as per AS3798-2007.

Parts of this lot may be subject to rip and re-compact earthwork procedures as determined by site conditions. This process may be completed in cut locations to assist the house pad construction. Any re-compaction will comply with AS3798 requirements and certified by a third party company.

the lot shown hereon)

**LEGEND** 

Area of Fill

Area of Cut

**Design Contours** 

Retaining Wall

Depth of Fill Contours

Tiered Retaining Wall Earthworks Pad RL XX.XX Finished Pad Design Level XX.XX Finished Surface Design Level (Not all items in this legend may be relevant to

## Disclosure Plan for Proposed Lot 3023 on SP327532

Described as part of Lot 9003 on SP323156 Existing Title Reference: 51257297

Locality of Greenbank (Logan City Council)

Level Datum: AHD der. Origin of Levels: PSM 203673 RL of Origin: 54.070 Contour Interval: 0.25m