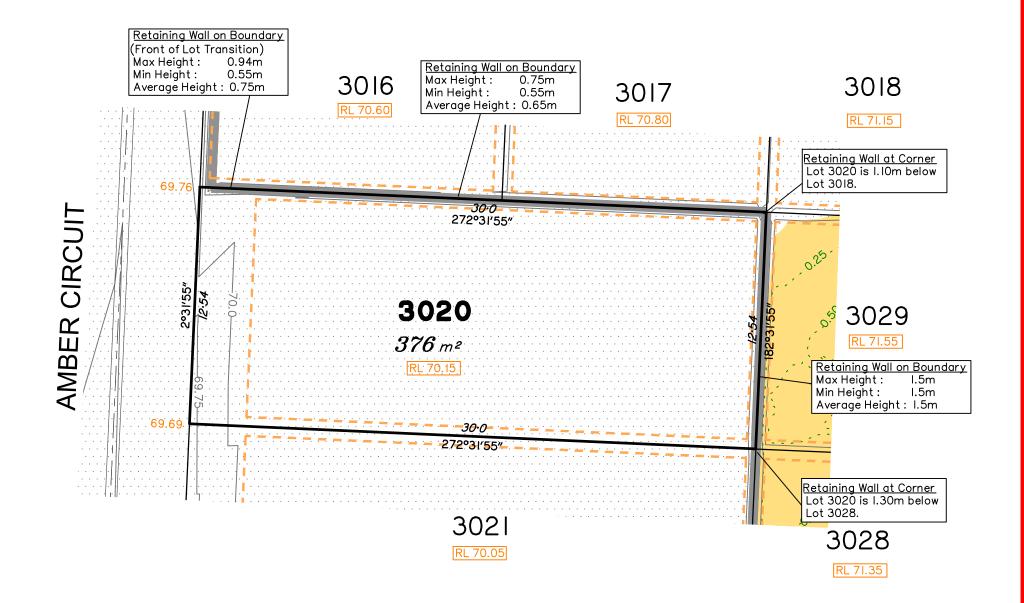

Extent of retaining walls shown indicatively only. Retaining walls may not extend the full length of a lot boundary where finished level between allotments is less than 0.5m.

Parts of this lot may be subject to rip and re-compact earthwork procedures as determined by site conditions. This process may be completed in cut locations to assist the house pad construction. Any re-compaction will comply with AS3798 requirements and certified by a third party company.

the lot shown hereon)

**LEGEND** 

Area of Fill

Area of Cut

**Design Contours** 

Retaining Wall

- Depth of Fill Contours

Tiered Retaining Wall Earthworks Pad RL XX.XX Finished Pad Design Level

XX.XX Finished Surface Design Level

(Not all items in this legend may be relevant to

Saunders Havill Group Pty Ltd ABN 24 144 972 949 Brisbane Springfield Rockhampton head office 9 Thompson St Bowen Hills Q 4006 phone 1300 123 SHG web www.saundershavill.com

## Disclosure Plan for Proposed Lot 3020 on SP327532

Described as part of Lot 9003 on SP323156 Existing Title Reference: 51257297

Locality of Greenbank (Logan City Council)

Level Datum: AHD der. Origin of Levels: PSM 203673 RL of Origin: 54.070 Contour Interval: 0.25m