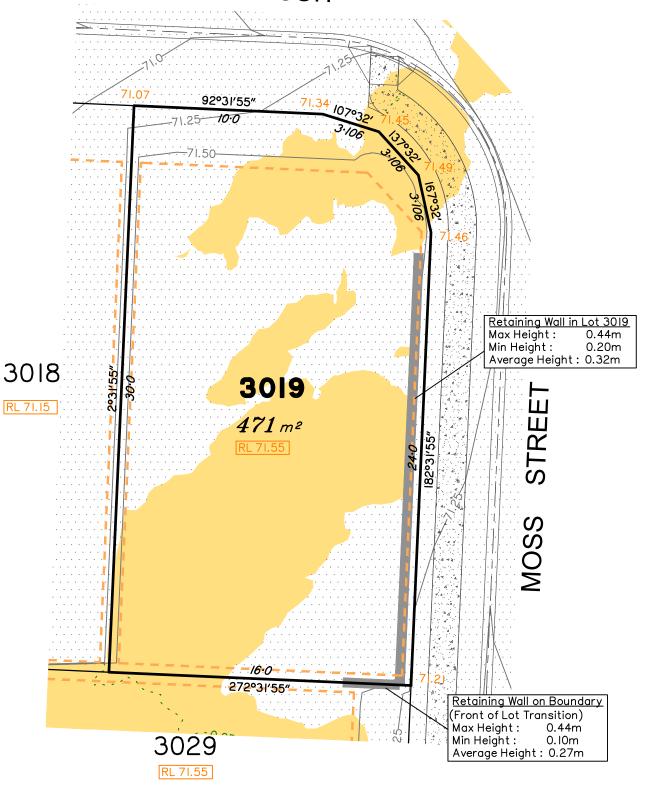

## Disclosure Plan for Proposed Lot 3019 on SP327532

Described as part of Lot 9003 on SP323156
Existing Title Reference: 51257297

Locality of Greenbank (Logan City Council)

## **NOTES**

PRECINCT 9.1

This plan has been prepared from preliminary survey plan (SP327532) and engineering plans provided on the 02/09/2021 by Premise Engineering Pty Ltd.

Development approval was granted for this subdivision (DEV2020/1160) by the Minister for Economic Development Queensland on 26th of August 2021.

Extent of retaining walls shown indicatively only. Retaining walls may not extend the full length of a lot boundary where finished level between allotments is less than 0.5m.

All fill shall be placed and compacted in a controlled manner so that Level 1 level of responsibility may be achieved and certified as per AS3798-2007.

Parts of Lot 3019 are subject to fill less than 0.25m in depth.

Parts of this lot may be subject to rip and re-compact earthwork procedures as determined by site conditions. This process may be completed in cut locations to assist the house pad construction. Any re-compaction will comply with AS3798 requirements and certified by a third party company.

Level Datum: AHD der.
Origin of Levels: PSM 203673
RL of Origin: 54.070
Contour Interval: 0.25m

Scale @A3 1: 200

Dwg No. 7598 S 41 DP A\_3019