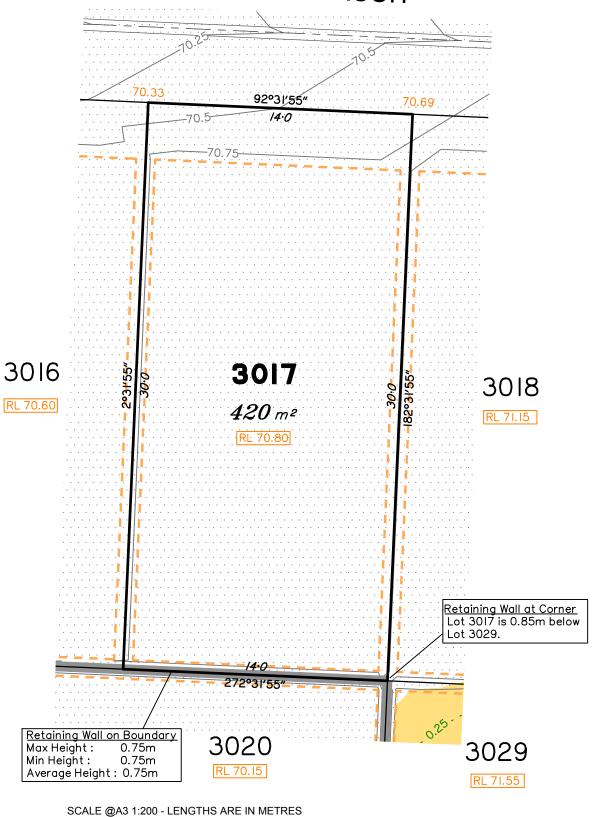

#### **NOTES**

This plan has been prepared from preliminary survey plan (SP327532) and engineering plans provided on the 02/09/2021 by Premise Engineering Pty Ltd.

Development approval was granted for this subdivision (DEV2020/1160) by the Minister for Economic Development Queensland on 26th of August 2021.

The relevant authorities have granted operational works approval, for the proposed lot.

The purchaser should refer to the applicable development approvals for building and/or other requirements that may be applicable to the lot.

Parts of this lot may be subject to rip and re-compact earthwork procedures as determined by site conditions. This process may be completed in cut locations to assist the house pad construction. Any re-compaction will comply with AS3798 requirements and certified by a third party company.

# No. by Date Chkd Description A TBG 14/09/21 CU Original Issue

the lot shown hereon)

**LEGEND** 

Area of Fill

Area of Cut

Design Contours

Depth of Fill Contours

Retaining Wall

Tiered Retaining Wall

Earthworks Pad

XX.XX Finished Surface Design Level

(Not all items in this legend may be relevant to

RL XX.XX Finished Pad Design Level

Saunders Havill Group Pty Ltd ABN 24 144 972 949
Brisbane Springfield Rockhampton
head office 9 Thompson St Bowen Hills Q 4006
phone I300 I23 SHG web www.saundershavill.com

#### Disclosure Plan for Proposed Lot 3017 on SP327532

Described as part of Lot 9003 on SP323156
Existing Title Reference: 51257297

Locality of Greenbank (Logan City Council)

Level Datum: AHD der.
Origin of Levels: PSM 203673

RL of Origin: 54.070 Contour Interval: 0.25m

Scale @A3 1: 200

Dwg No. 7598 S 41 DP A\_3017