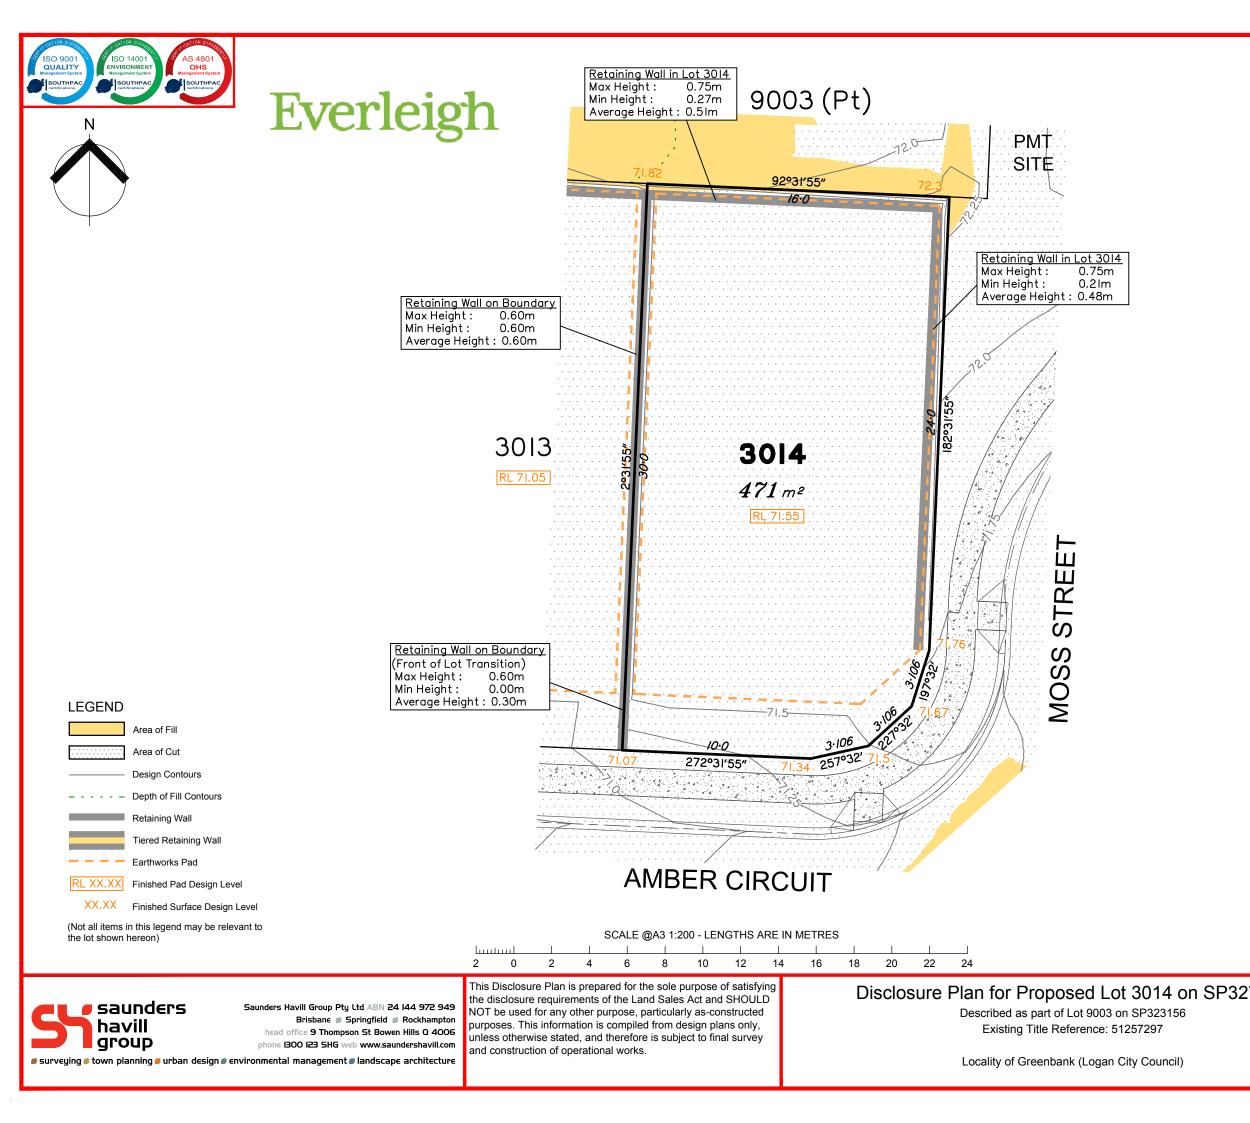

|      |                                                                                                                                                                                                                                                                                                                                                                                                                                                                                                                                                                                                                                                                                                                                                                                                                                                                                                                                                                                                                                                                                                                                                                 | TEVIOT ROAD |     |          |                                                                                                                                    |                           |  |
|------|-----------------------------------------------------------------------------------------------------------------------------------------------------------------------------------------------------------------------------------------------------------------------------------------------------------------------------------------------------------------------------------------------------------------------------------------------------------------------------------------------------------------------------------------------------------------------------------------------------------------------------------------------------------------------------------------------------------------------------------------------------------------------------------------------------------------------------------------------------------------------------------------------------------------------------------------------------------------------------------------------------------------------------------------------------------------------------------------------------------------------------------------------------------------|-------------|-----|----------|------------------------------------------------------------------------------------------------------------------------------------|---------------------------|--|
|      | <ul> <li>NOTES</li> <li>This plan has been prepared from preliminary survey plan<br/>(SP327532) and engineering plans provided on the 02/09/2021 by<br/>Premise Engineering Pty Ltd.</li> <li>Development approval was granted for this subdivision<br/>(DEV2020/1160) by the Minister for Economic Development<br/>Queensland on 26th of August 2021.</li> <li>The relevant authorities have granted operational works approval,<br/>for the proposed lot.</li> <li>The purchaser should refer to the applicable development<br/>approvals for building and/or other requirements that may be<br/>applicable to the lot.</li> <li>Extent of retaining walls shown indicatively only. Retaining walls<br/>may not extend the full length of a lot boundary where finished<br/>level between allotments is less than 0.5m.</li> <li>Parts of this lot may be subject to rip and re-compact earthwork<br/>procedures as determined by site conditions. This process may be<br/>completed in cut locations to assist the house pad construction.<br/>Any re-compaction will comply with AS3798 requirements and<br/>certified by a third party company.</li> </ul> |             |     |          |                                                                                                                                    |                           |  |
|      |                                                                                                                                                                                                                                                                                                                                                                                                                                                                                                                                                                                                                                                                                                                                                                                                                                                                                                                                                                                                                                                                                                                                                                 |             |     |          |                                                                                                                                    |                           |  |
|      |                                                                                                                                                                                                                                                                                                                                                                                                                                                                                                                                                                                                                                                                                                                                                                                                                                                                                                                                                                                                                                                                                                                                                                 |             |     |          |                                                                                                                                    |                           |  |
|      |                                                                                                                                                                                                                                                                                                                                                                                                                                                                                                                                                                                                                                                                                                                                                                                                                                                                                                                                                                                                                                                                                                                                                                 |             |     |          |                                                                                                                                    |                           |  |
|      |                                                                                                                                                                                                                                                                                                                                                                                                                                                                                                                                                                                                                                                                                                                                                                                                                                                                                                                                                                                                                                                                                                                                                                 |             |     |          |                                                                                                                                    |                           |  |
|      |                                                                                                                                                                                                                                                                                                                                                                                                                                                                                                                                                                                                                                                                                                                                                                                                                                                                                                                                                                                                                                                                                                                                                                 |             |     |          |                                                                                                                                    |                           |  |
|      | _                                                                                                                                                                                                                                                                                                                                                                                                                                                                                                                                                                                                                                                                                                                                                                                                                                                                                                                                                                                                                                                                                                                                                               | No.         | by  | Date     |                                                                                                                                    | Description               |  |
|      | Issues                                                                                                                                                                                                                                                                                                                                                                                                                                                                                                                                                                                                                                                                                                                                                                                                                                                                                                                                                                                                                                                                                                                                                          | A           | TBG | 14/09/21 | CU                                                                                                                                 | Original Issue            |  |
|      |                                                                                                                                                                                                                                                                                                                                                                                                                                                                                                                                                                                                                                                                                                                                                                                                                                                                                                                                                                                                                                                                                                                                                                 |             |     |          |                                                                                                                                    | vel Datum: AHD der.       |  |
| 7532 |                                                                                                                                                                                                                                                                                                                                                                                                                                                                                                                                                                                                                                                                                                                                                                                                                                                                                                                                                                                                                                                                                                                                                                 |             |     |          | Origin of Levels: PSM 203673<br>RL of Origin: 54.070<br>Contour Interval: 0.25m<br>Scale @A3 1: 200<br>Dwg No. 7598 S 41 DP A 3014 |                           |  |
|      |                                                                                                                                                                                                                                                                                                                                                                                                                                                                                                                                                                                                                                                                                                                                                                                                                                                                                                                                                                                                                                                                                                                                                                 |             |     |          | 54                                                                                                                                 | 9 NO. 1000 0 TI DE A_0014 |  |