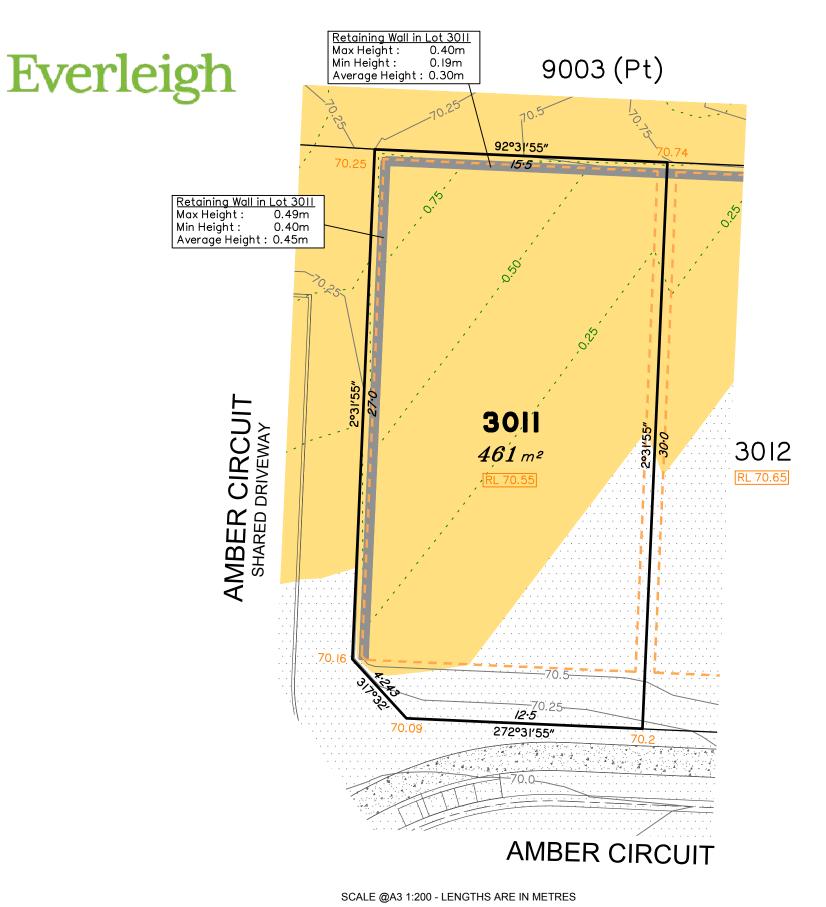

## Area of Cut **Design Contours** Depth of Fill Contours Retaining Wall Tiered Retaining Wall Earthworks Pad

Area of Fill

RL XX.XX Finished Pad Design Level

XX.XX Finished Surface Design Level

(Not all items in this legend may be relevant to the lot shown hereon)

10

12

Disclosure Plan for Proposed Lot 3011 on SP327532

20

16

18

22

Described as part of Lot 9003 on SP323156 Existing Title Reference: 51257297

Locality of Greenbank (Logan City Council)

| EVERLEIGH DRIVE                                                                                                                                                                |
|--------------------------------------------------------------------------------------------------------------------------------------------------------------------------------|
| HAMAN KWAXXXXXXX                                                                                                                                                               |
| NOTES                                                                                                                                                                          |
| This plan has been prepared from preliminary survey plan (SP327532) and engineering plans provided on the 02/09/2021 by Premise Engineering Pty Ltd.                           |
| Development approval was granted for this subdivision (DEV2020/1160) by the Minister for Economic Development Queensland on 26th of August 2021.                               |
| The relevant authorities have granted operational works approval, for the proposed lot.                                                                                        |
| The purchaser should refer to the applicable development approvals for building and/or other requirements that may be applicable to the lot.                                   |
| Extent of retaining walls shown indicatively only. Retaining walls may not extend the full length of a lot boundary where finished level between allotments is less than 0.5m. |

Scale @A3 1: 200

Dwg No. 7598 S 41 DP A 3011