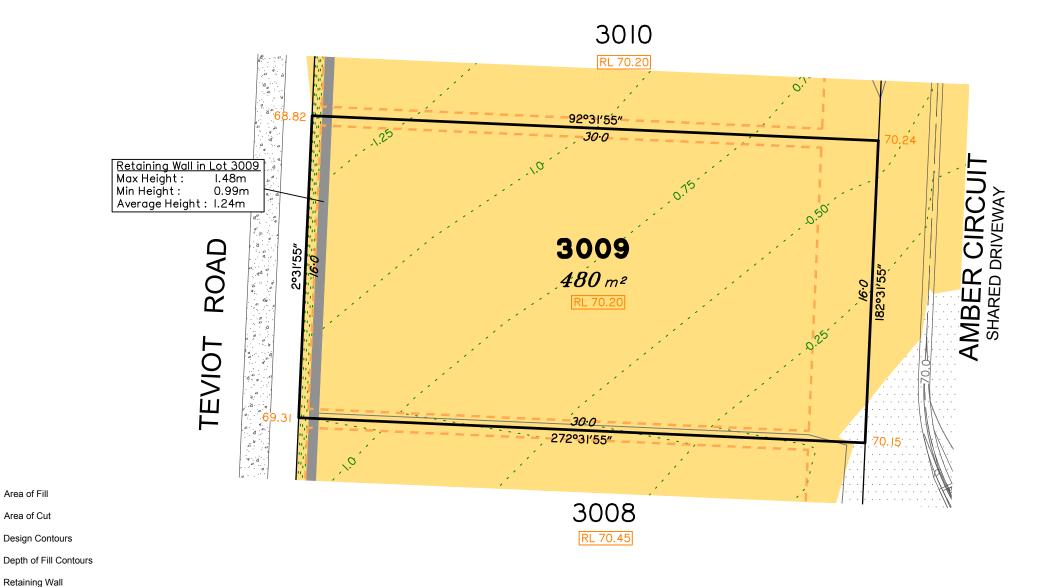

the lot shown hereon)

**LEGEND** 

Area of Fill

Area of Cut

Tiered Retaining Wall Earthworks Pad RL XX.XX Finished Pad Design Level XX.XX Finished Surface Design Level (Not all items in this legend may be relevant to

SCALE @A3 1:200 - LENGTHS ARE IN METRES

20

22

## Disclosure Plan for Proposed Lot 3009 on SP327532

Described as part of Lot 9003 on SP323156 Existing Title Reference: 51257297

Locality of Greenbank (Logan City Council)

Level Datum: AHD der. Origin of Levels: PSM 203673 RL of Origin: 54.070

Contour Interval: 0.25m

Scale @A3 1: 200

Dwg No. 7598 S 41 DP A 3009