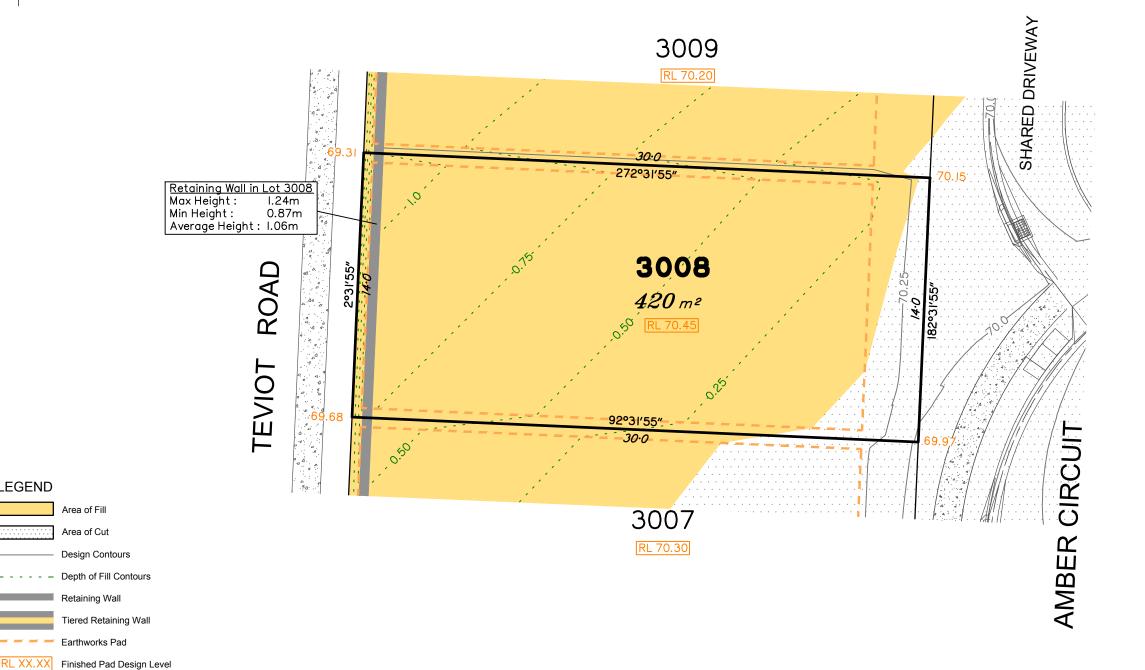

## Everleigh

SCALE @A3 1:200 - LENGTHS ARE IN METRES

20

22

16

18

## **NOTES**

This plan has been prepared from preliminary survey plan (SP327532) and engineering plans provided on the 02/09/2021 by Premise Engineering Pty Ltd.

Development approval was granted for this subdivision (DEV2020/1160) by the Minister for Economic Development Queensland on 26th of August 2021.

The relevant authorities have granted operational works approval, for the proposed lot.

The purchaser should refer to the applicable development approvals for building and/or other requirements that may be applicable to the lot.

All fill shall be placed and compacted in a controlled manner so that Level 1 level of responsibility may be achieved and certified as per AS3798-2007.

Parts of this lot may be subject to rip and re-compact earthwork procedures as determined by site conditions. This process may be completed in cut locations to assist the house pad construction. Any re-compaction will comply with AS3798 requirements and certified by a third party company.

the lot shown hereon)

XX.XX Finished Surface Design Level (Not all items in this legend may be relevant to

**LEGEND** 

Saunders Havill Group Pty Ltd ABN 24 144 972 949 Brisbane Springfield Rockhampton head office 9 Thompson St Bowen Hills Q 4006 phone 1300 123 SHG web www.saundershavill.com

This Disclosure Plan is prepared for the sole purpose of satisfying the disclosure requirements of the Land Sales Act and SHOULD NOT be used for any other purpose, particularly as-constructed purposes. This information is compiled from design plans only, unless otherwise stated, and therefore is subject to final survey and construction of operational works.

## Disclosure Plan for Proposed Lot 3008 on SP327532

Described as part of Lot 9003 on SP323156 Existing Title Reference: 51257297

Locality of Greenbank (Logan City Council)

Level Datum: AHD der. Origin of Levels: PSM 203673

RL of Origin: 54.070 Contour Interval: 0.25m

Scale @A3 1: 200

Dwg No. 7598 S 41 DP A 3008