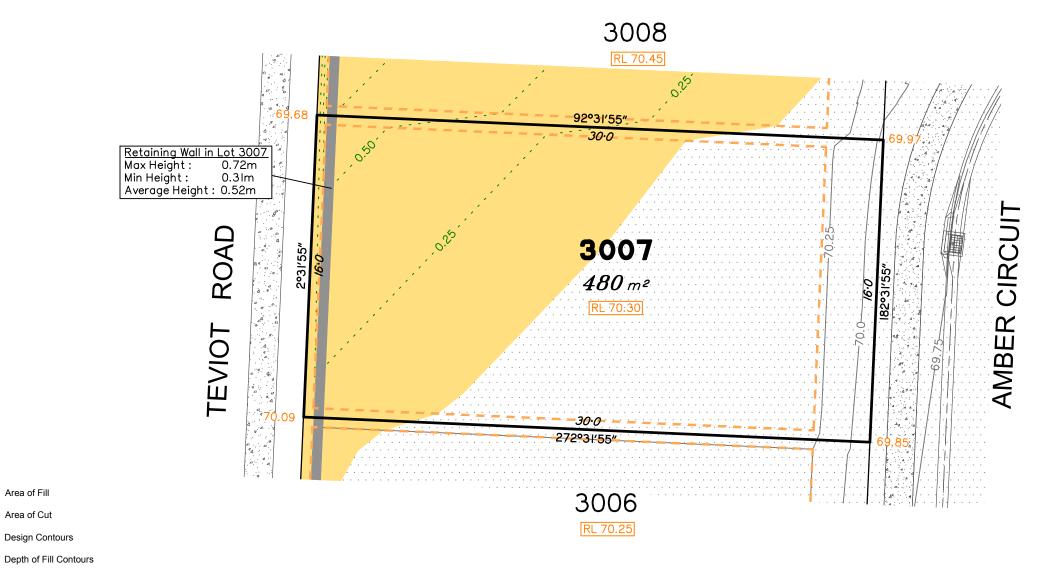

the lot shown hereon)

**LEGEND** 

Area of Fill

Area of Cut

Retaining Wall

Tiered Retaining Wall Earthworks Pad RL XX.XX Finished Pad Design Level XX.XX Finished Surface Design Level (Not all items in this legend may be relevant to

## Disclosure Plan for Proposed Lot 3007 on SP327532

Described as part of Lot 9003 on SP323156 Existing Title Reference: 51257297

Locality of Greenbank (Logan City Council)

Level Datum: AHD der. Origin of Levels: PSM 203673 RL of Origin: 54.070

Contour Interval: 0.25m

Scale @A3 1: 200

Dwg No. 7598 S 41 DP A 3007