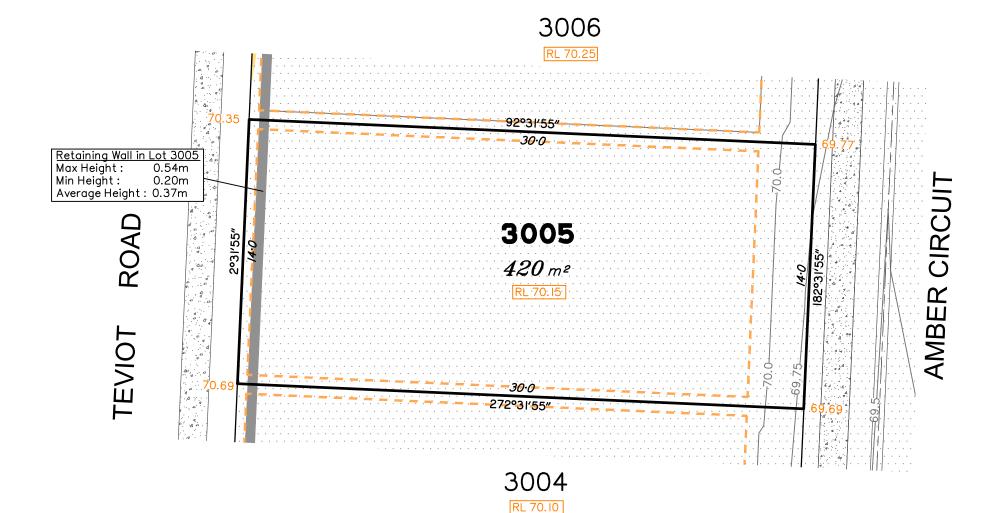

Extent of retaining walls shown indicatively only. Retaining walls may not extend the full length of a lot boundary where finished level between allotments is less than 0.5m.

All fill shall be placed and compacted in a controlled manner so that Level 1 level of responsibility may be achieved and certified as per AS3798-2007.

Parts of this lot may be subject to rip and re-compact earthwork procedures as determined by site conditions. This process may be completed in cut locations to assist the house pad construction. Any re-compaction will comply with AS3798 requirements and certified by a third party company.

the lot shown hereon)

LEGEND

Area of Fill

Area of Cut

**Design Contours** 

Retaining Wall

Depth of Fill Contours

Tiered Retaining Wall Earthworks Pad RL XX.XX Finished Pad Design Level XX.XX Finished Surface Design Level (Not all items in this legend may be relevant to

## Disclosure Plan for Proposed Lot 3005 on SP327532

Described as part of Lot 9003 on SP323156 Existing Title Reference: 51257297

Locality of Greenbank (Logan City Council)

Level Datum: AHD der. Origin of Levels: PSM 203673 RL of Origin: 54.070 Contour Interval: 0.25m

Scale @A3 1: 200

Dwg No. 7598 S 41 DP A 3005