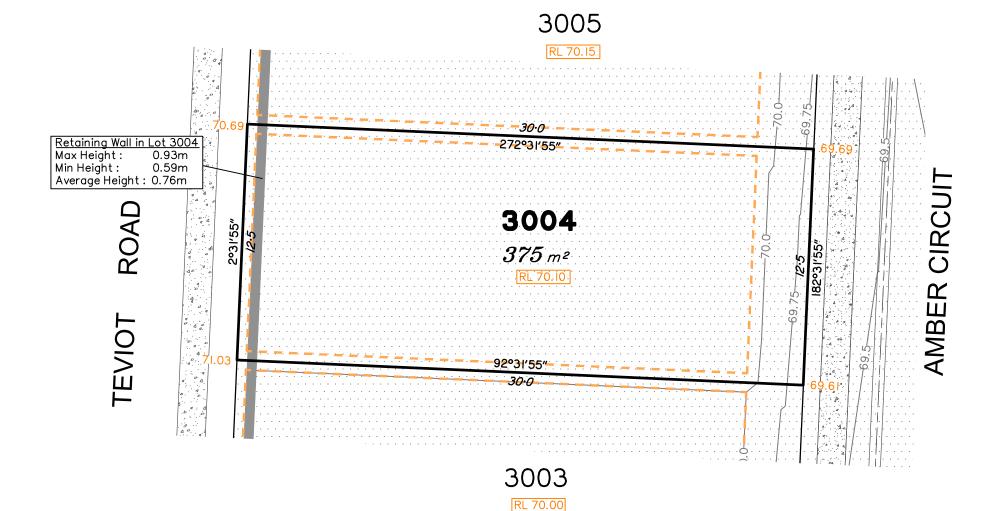

the lot shown hereon)

**LEGEND** 

Area of Fill

Area of Cut

**Design Contours** Depth of Fill Contours Retaining Wall

Tiered Retaining Wall Earthworks Pad RL XX.XX Finished Pad Design Level XX.XX Finished Surface Design Level (Not all items in this legend may be relevant to

## Disclosure Plan for Proposed Lot 3004 on SP327532

Described as part of Lot 9003 on SP323156 Existing Title Reference: 51257297

Locality of Greenbank (Logan City Council)

Level Datum: AHD der. Origin of Levels: PSM 203673 RL of Origin: 54.070

Contour Interval: 0.25m Scale @A3 1: 200

Dwg No. 7598 S 41 DP A 3004