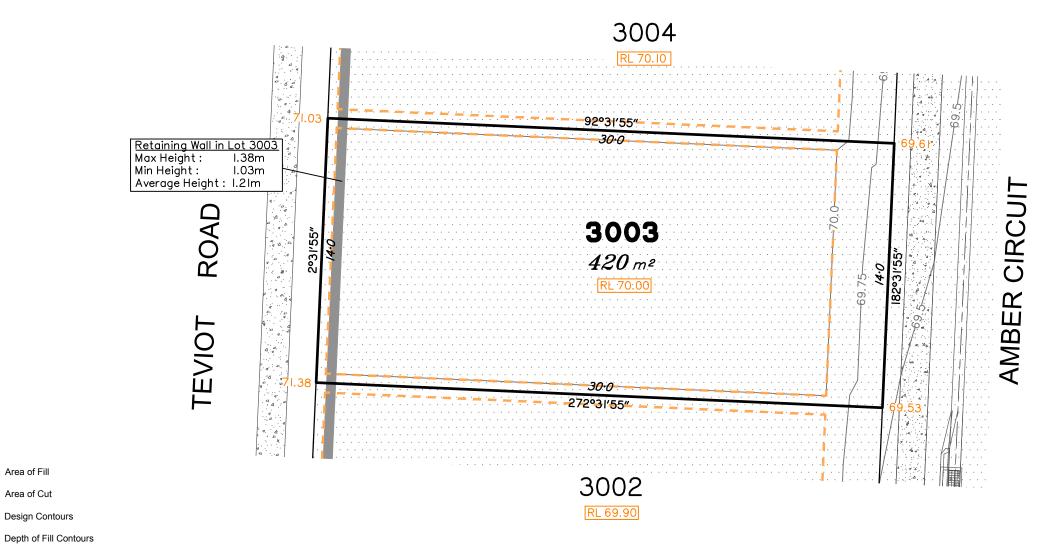

the lot shown hereon)

**LEGEND** 

Area of Fill

Area of Cut

**Design Contours** 

Retaining Wall

Tiered Retaining Wall Earthworks Pad RL XX.XX Finished Pad Design Level XX.XX Finished Surface Design Level (Not all items in this legend may be relevant to

## Disclosure Plan for Proposed Lot 3003 on SP327532

Described as part of Lot 9003 on SP323156 Existing Title Reference: 51257297

Locality of Greenbank (Logan City Council)

Level Datum: AHD der. Origin of Levels: PSM 203673 RL of Origin: 54.070 Contour Interval: 0.25m

All fill shall be placed and compacted in a controlled manner so that Level 1 level of responsibility may be achieved and certified as per AS3798-2007.

Parts of this lot may be subject to rip and re-compact earthwork procedures as determined by site conditions. This process may be completed in cut locations to assist the house pad construction. Any re-compaction will comply with AS3798 requirements and certified by a third party company.