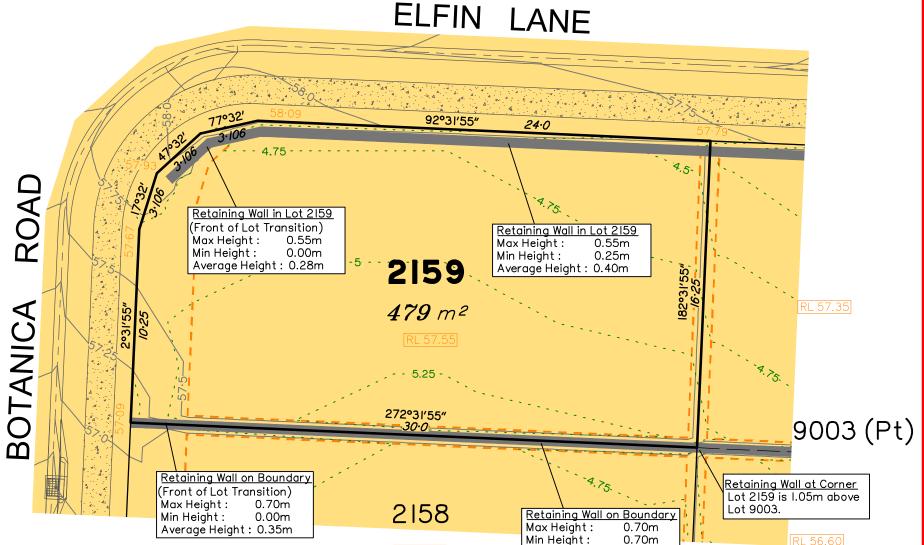

## Everleigh

Min Height:

Average Height: 0.70m

This plan has been prepared from preliminary survey plan (SP323156) and engineering plans provided on the 23/11/2020 by Premise Engineering Pty Ltd.

Development approval was granted for this subdivision (DEV2016/768/45) by the Minister for Economic Development Queensland (10/07/20).

All fill shall be placed and compacted in a controlled manner so that Level 1 level of responsibility may be achieved and certified as per AS3798-2007.

Extent of retaining walls shown indicatively only. Retaining walls may not extend the full length of a lot boundary where finished level between allotments is less than 0.5m.

## Chkd Description A TBG 16/12/20 CU Original Issue

the lot shown hereon)

LEGEND

Area of Fill

Area of Cut **Design Contours** 

Retaining Wall

Farthworks Pad

RL XX.XX Finished Pad Design Level XX.XX Finished Surface Design Level (Not all items in this legend may be relevant to

Depth of Fill Contours

Tiered Retaining Wall

Saunders Havill Group Pty Ltd ABN 24 144 972 949 Brisbane Springfield Rockhampton head office 9 Thompson St Bowen Hills Q 4006 phone 1300 123 SHG web www.saundershavill.com

14

18

16

20

22

SCALE @A3 1:200 - LENGTHS ARE IN METRES

🏿 surveying 🎜 town planning 🗗 urban design 🗗 environmental management 🗗 landscape architecture

This Disclosure Plan is prepared for the sole purpose of satisfying the disclosure requirements of the Land Sales Act and SHOULD NOT be used for any other purpose, particularly as-constructed purposes. This information is compiled from design plans only, unless otherwise stated, and therefore is subject to final survey and construction of operational works.

## Disclosure Plan for Proposed Lot 2159 on SP323156

Described as part of Lot 9003 on SP317644 Existing Title Reference: 51221827

Locality of Greenbank (Logan City Council)

Level Datum: AHD der. Origin of Levels: PSM 203673 RL of Origin: 54.070 Contour Interval: 0.25m

Scale @A3 1: 200

Dwg No. 7598 S 35 DP A 2159