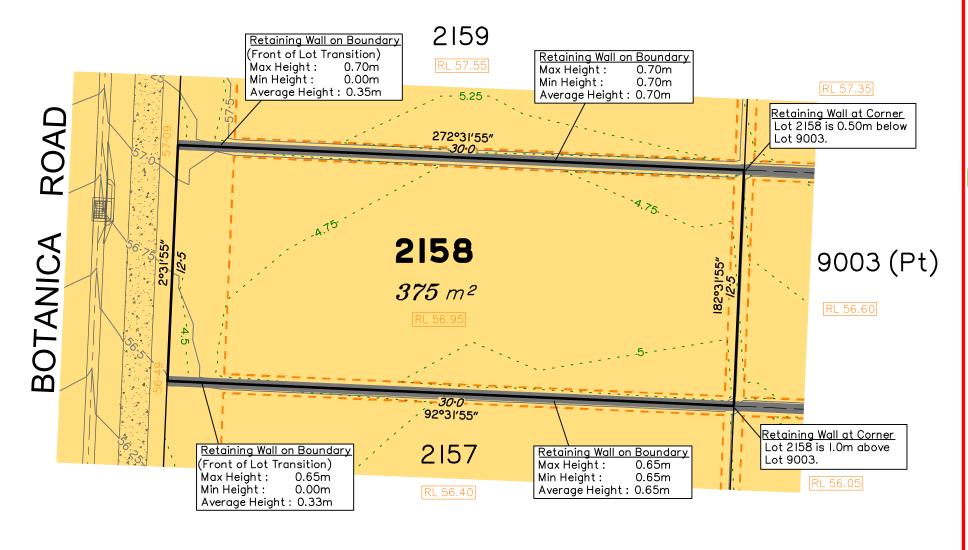

All fill shall be placed and compacted in a controlled manner so that Level 1 level of responsibility may be achieved and certified as per AS3798-2007.

Extent of retaining walls shown indicatively only. Retaining walls may not extend the full length of a lot boundary where finished level between allotments is less than 0.5m.

## Chkd Description A TBG 16/12/20 CU Original Issue

**■** saund∈rs havill

group

the lot shown hereon)

LEGEND

Area of Fill

Area of Cut

**Design Contours** 

Retaining Wall

Depth of Fill Contours

Tiered Retaining Wall Farthworks Pad RL XX.XX Finished Pad Design Level XX.XX Finished Surface Design Level (Not all items in this legend may be relevant to

> Saunders Havill Group Pty Ltd ABN 24 144 972 949 Brisbane Springfield Rockhampton head office 9 Thompson St Bowen Hills Q 4006 phone 1300 123 SHG web www.saundershavill.com

## Disclosure Plan for Proposed Lot 2158 on SP323156

Described as part of Lot 9003 on SP317644 Existing Title Reference: 51221827

Locality of Greenbank (Logan City Council)

Level Datum: AHD der. Origin of Levels: PSM 203673 RL of Origin: 54.070 Contour Interval: 0.25m

Scale @A3 1: 200

Dwg No. 7598 S 35 DP A 2158